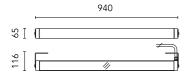

## Arcadia L 940 Short Bracket RGB

545104.3 - Anthracite

Linear luminaire for installation on wall or ceiling – surface mounted.

Configuration: die-cast aluminium closing ends, EN AB-47100 alloy (low copper content), extruded aluminium structure and zinc-coated steel fixing brackets. Glass diffuser: transparent or sandblasted with silkscreen border, fixed to the aluminium through a robotic gluing system.

In compliance with EN60598-1 standards

Class of insulation: I; RGB: I

Installation: the luminaire is equipped with a piece of cable (approx. 500mm) and an M16 cable-gland (4,5mm<ø<10mm cables) closed with a removable cap. The electrical components are installed on a removable frame accessible by unscrewing the closing ends. Outdoor use requires suitable flexible cables assuring the watertightness of the cable holder.