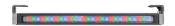

## Arcadia L 940 Short Bracket RGB

545104.3 - Anthracite

Linear luminaire for installation on wall or ceiling – surface mounted.

Configuration: die-cast aluminium closing ends, EN AB-47100 alloy (low copper content), extruded aluminium structure and zinc-coated steel fixing brackets. Glass diffuser: transparent or sandblasted with silkscreen border, fixed to the aluminium through a robotic gluing system.

## Main specifications

 Power (W)
 30.6

 System power (W)
 38

Mountings Ceiling and wall surface

surtace Outdoor

Optical

Environment

Lighting type Direct
LED type Power LED
Light distribution Symmetric
Optical type Diffused light