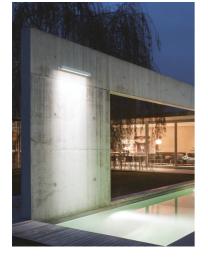

## Arcadia L 940 Short Bracket RGB

545104.3 - Anthracite

Linear luminaire for installation on wall or ceiling – surface mounted.

Configuration: die-cast aluminium closing ends, EN AB-47100 alloy (low copper content), extruded aluminium structure and zinc-coated steel fixing brackets. Glass diffuser: transparent or sandblasted with silkscreen border, fixed to the aluminium through a robotic gluing system.

## Main specifications

 Power (W)
 30.6

 System power (W)
 38

Mountings Ceiling and wall surface

surtace Outdoor

Optical

Environment

Lighting type Direct
LED type Power LED
Light distribution Symmetric
Optical type Diffused light