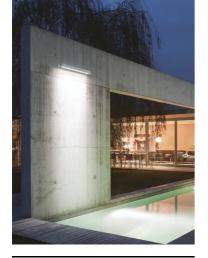

## Arcadia L 940 Short Bracket RGB

545104.12 - Forest Green

Linear luminaire for installation on wall or ceiling – surface mounted.

Configuration: die-cast aluminium closing ends, EN AB-47100 alloy (low copper content), extruded aluminium structure and zinc-coated steel fixing brackets. Glass diffuser: transparent or sandblasted with silkscreen border, fixed to the aluminium through a robotic gluing system.