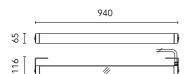

## Arcadia L 940 Short Bracket RGB

545104.12 - Forest Green

Linear luminaire for installation on wall or ceiling – surface mounted.

Configuration: die-cast aluminium closing ends, EN AB-47100 alloy (low copper content), extruded aluminium structure and zinc-coated steel fixing brackets. Glass diffuser: transparent or sandblasted with silkscreen border, fixed to the aluminium through a robotic gluing system.