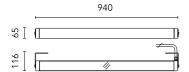

# Arcadia L 940 Short Bracket Dimmable Dali

545025-300.4 - Black

Linear luminaire for installation on wall or ceiling – surface mounted.

Configuration: die-cast aluminium closing ends, EN AB-47100 alloy (low copper content), extruded aluminium structure and zinc-coated steel fixing brackets. Glass diffuser: transparent or sandblasted with silkscreen border, fixed to the aluminium through a robotic gluing system.