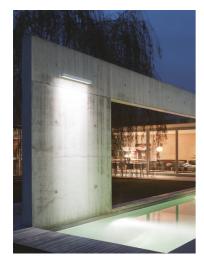

# Arcadia L 940 Short Bracket Dimmable Dali

545025-300.4 - Black

Linear luminaire for installation on wall or ceiling – surface mounted.

Configuration: die-cast aluminium closing ends, EN AB-47100 alloy (low copper content), extruded aluminium structure and zinc-coated steel fixing brackets. Glass diffuser: transparent or sandblasted with silkscreen border, fixed to the aluminium through a robotic gluing system.