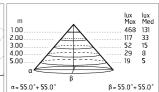

### Optical

Lighting type Light distribution Optical type

Direct Symmetric Wide flood