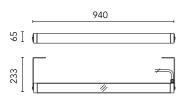

## Arcadia L 940 Long Bracket RGB

545106.1 - White

Linear luminaire for installation on wall or ceiling – surface mounted.

Configuration: die-cast aluminium closing ends, EN AB-47100 alloy (low copper content), extruded aluminium structure and zinc-coated steel fixing brackets. Glass diffuser: transparent or sandblasted with silkscreen border, fixed to the aluminium through a robotic gluing system.

### Main specifications

 Power (W)
 30.6

 System power (W)
 38

Mountings Ceiling and wall surface

Outdoor

Environment