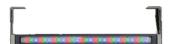

## Arcadia L 940 Long Bracket RGB

545106.1 - White

Linear luminaire for installation on wall or ceiling – surface mounted.

Configuration: die-cast aluminium closing ends, EN AB-47100 alloy (low copper content), extruded aluminium structure and zinc-coated steel fixing brackets. Glass diffuser: transparent or sandblasted with silkscreen border, fixed to the aluminium through a robotic gluing system.

#### Optical

Lighting typeDirectLED typePower LEDLight distributionSymmetricOptical typeDiffused light