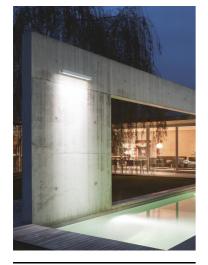

## Arcadia L 940 Long Bracket RGB

545106.1 - White

Linear luminaire for installation on wall or ceiling – surface mounted.

Configuration: die-cast aluminium closing ends, EN AB-47100 alloy (low copper content), extruded aluminium structure and zinc-coated steel fixing brackets. Glass diffuser: transparent or sandblasted with silkscreen border, fixed to the aluminium through a robotic gluing system.