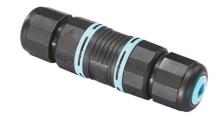

# Arcadia L 940 Long Bracket Dimmable Dali

3/4 Way Terminal Block 4 Poles Ip68 H2O Stop 215 2 Way Terminal Block 4 Poles Ip68 H2O Stop 236