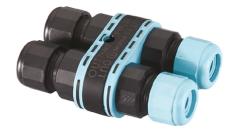

# Arcadia L 940 Long Bracket Dimmable Dali

3/4 Way Terminal Block 4 Poles Ip68 H2O Stop 215 2 Way Terminal Block 4 Poles Ip68 H2O Stop 236