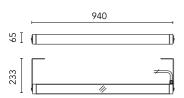

# Arcadia L 940 Long Bracket Dimmable Dali

545034-300.4 - Black

Linear luminaire for installation on wall or ceiling – surface mounted.

Configuration: die-cast aluminium closing ends, EN AB-47100 alloy (low copper content), extruded aluminium structure and zinc-coated steel fixing brackets. Glass diffuser: transparent or sandblasted with silkscreen border, fixed to the aluminium through a robotic gluing system.