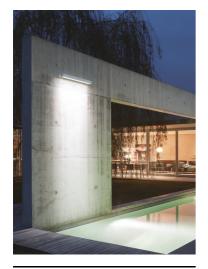

# Arcadia L 940 Long Bracket Dimmable Dali

545034-300.4 - Black

Linear luminaire for installation on wall or ceiling – surface mounted.

Configuration: die-cast aluminium closing ends, EN AB-47100 alloy (low copper content), extruded aluminium structure and zinc-coated steel fixing brackets. Glass diffuser: transparent or sandblasted with silkscreen border, fixed to the aluminium through a robotic gluing system.