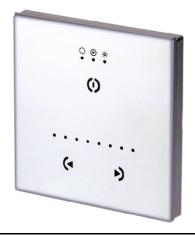

# Arcadia L 640 Short Bracket RGB

Dmx Controller Stand-Alone/Pc Interface 143

Dmx Cable Shielded Twisted Pair 186

DMX splitter 512 – electronic device to regenerate the monodirectional DMX signal 1 Input and 7 output, 12-24Vdc\_IP20. Power supply not included 187