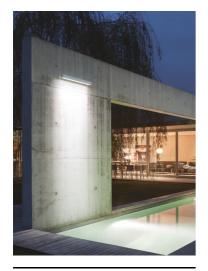

## Arcadia L 640 Short Bracket RGB

545100.6 - Grey

Linear luminaire for installation on wall or ceiling – surface mounted.

Configuration: die-cast aluminium closing ends, EN AB-47100 alloy (low copper content), extruded aluminium structure and zinc-coated steel fixing brackets. Glass diffuser: transparent or sandblasted with silkscreen border, fixed to the aluminium through a robotic gluing system.

### Main specifications

 Power (W)
 20.4

 System power (W)
 28

Mountings Ceiling and wall surface

Outdoor

Environment