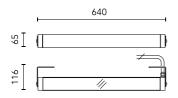

## Arcadia L 640 Short Bracket RGB

545100.6 - Grey

Linear luminaire for installation on wall or ceiling – surface mounted.

Configuration: die-cast aluminium closing ends, EN AB-47100 alloy (low copper content), extruded aluminium structure and zinc-coated steel fixing brackets. Glass diffuser: transparent or sandblasted with silkscreen border, fixed to the aluminium through a robotic gluing system.

In compliance with EN60598-1 standards

Class of insulation: I; RGB: I

Installation: the luminaire is equipped with a piece of cable (approx. 500mm) and an M16 cable-gland (4,5mm< $\emptyset$ <10mm cables) closed with a removable cap. The electrical components are installed on a removable frame accessible by unscrewing the closing ends. Outdoor use requires suitable flexible cables assuring the watertightness of the cable holder.