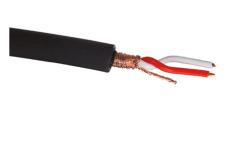

# Arcadia L 640 Short Bracket RGB

Dmx Controller Stand-Alone/Pc Interface 143

Dmx Cable Shielded Twisted Pair 186

DMX splitter 512 – electronic device to regenerate the monodirectional DMX signal 1 Input and 7 output, 12-24Vdc\_IP20. Power supply not included 187