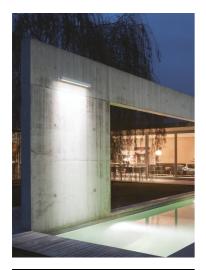

## Arcadia L 640 Short Bracket RGB

545100.18 - Deep Brown

Linear luminaire for installation on wall or ceiling – surface mounted.

Configuration: die-cast aluminium closing ends, EN AB-47100 alloy (low copper content), extruded aluminium structure and zinc-coated steel fixing brackets. Glass diffuser: transparent or sandblasted with silkscreen border, fixed to the aluminium through a robotic gluing system.