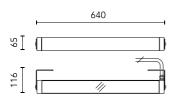

## Arcadia L 640 Short Bracket RGB

545100.18 - Deep Brown

Linear luminaire for installation on wall or ceiling – surface mounted.

Configuration: die-cast aluminium closing ends, EN AB-47100 alloy (low copper content), extruded aluminium structure and zinc-coated steel fixing brackets. Glass diffuser: transparent or sandblasted with silkscreen border, fixed to the aluminium through a robotic gluing system.