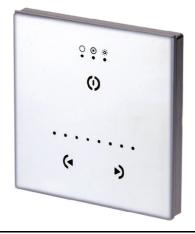

# Arcadia L 640 Short Bracket RGB

Dmx Controller Stand-Alone/Pc Interface 143

Dmx Cable Shielded Twisted Pair 186

DMX splitter 512 – electronic device to regenerate the monodirectional DMX signal 1 Input and 7 output, 12-24Vdc\_IP20. Power supply not included 187