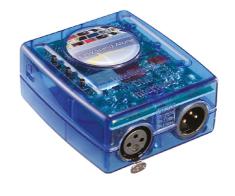

# Arcadia L 640 Short Bracket RGB

Dmx Controller Stand-Alone/Pc Interface 143

Dmx Cable Shielded Twisted Pair 186

DMX splitter 512 – electronic device to regenerate the monodirectional DMX signal 1 Input and 7 output, 12-24Vdc\_IP20. Power supply not included 187