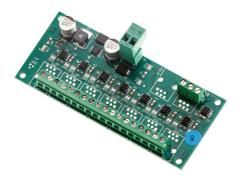

# Arcadia L 640 Short Bracket RGB

Dmx Controller Stand-Alone/Pc Interface 143

Dmx Cable Shielded Twisted Pair 186

DMX splitter 512 – electronic device to regenerate the monodirectional DMX signal 1 Input and 7 output, 12-24Vdc\_IP20. Power supply not included 187