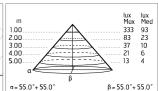

## Optical

Lighting type Light distribution Optical type

Direct Symmetric Wide flood

Insulation class