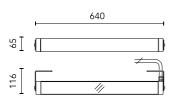

# Arcadia L 640 Short Bracket Dimmable Dali

545007-300.1 - White

Linear luminaire for installation on wall or ceiling – surface mounted.

Configuration: die-cast aluminium closing ends, EN AB-47100 alloy (low copper content), extruded aluminium structure and zinc-coated steel fixing brackets. Glass diffuser: transparent or sandblasted with silkscreen border, fixed to the aluminium through a robotic gluing system.

In compliance with EN60598-1 standards

Class of insulation: I; RGB: I

Installation: the luminaire is equipped with a piece of cable (approx. 500mm) and an M16 cable-gland (4,5mm<ø<10mm cables) closed with a removable cap. The electrical components are installed on a removable frame accessible by unscrewing the closing ends. Outdoor use requires suitable flexible cables assuring the watertightness of the cable holder.