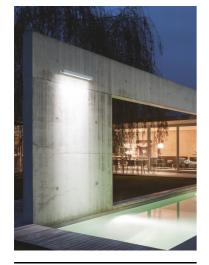

# Arcadia L 640 Short Bracket Dimmable Dali

545007-300.1 - White

Linear luminaire for installation on wall or ceiling – surface mounted.

Configuration: die-cast aluminium closing ends, EN AB-47100 alloy (low copper content), extruded aluminium structure and zinc-coated steel fixing brackets. Glass diffuser: transparent or sandblasted with silkscreen border, fixed to the aluminium through a robotic gluing system.