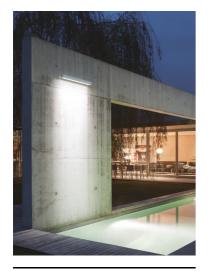

# Arcadia L 640 Long Bracket RGB

545102.4 - Black

Linear luminaire for installation on wall or ceiling – surface mounted.

Configuration: die-cast aluminium closing ends, EN AB-47100 alloy (low copper content), extruded aluminium structure and zinc-coated steel fixing brackets. Glass diffuser: transparent or sandblasted with silkscreen border, fixed to the aluminium through a robotic gluing system.