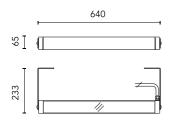

# Arcadia L 640 Long Bracket RGB

545102.4 - Black

Linear luminaire for installation on wall or ceiling – surface mounted.

Configuration: die-cast aluminium closing ends, EN AB-47100 alloy (low copper content), extruded aluminium structure and zinc-coated steel fixing brackets. Glass diffuser: transparent or sandblasted with silkscreen border, fixed to the aluminium through a robotic gluing system.

In compliance with EN60598-1 standards

Class of insulation: I; RGB: I

Installation: the luminaire is equipped with a piece of cable (approx. 500mm) and an M16 cable-gland (4,5mm< $\emptyset$ <10mm cables) closed with a removable cap. The electrical components are installed on a removable frame accessible by unscrewing the closing ends. Outdoor use requires suitable flexible cables assuring the watertightness of the cable holder.