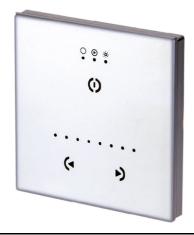

# Arcadia L 640 Long Bracket RGB

Dmx Controller Stand-Alone/Pc Interface 143

Dmx Cable Shielded Twisted Pair 186

DMX splitter 512 – electronic device to regenerate the monodirectional DMX signal 1 Input and 7 output, 12-24Vdc\_IP20. Power supply not included 187