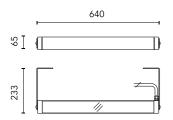

### Main specifications

Power (W) 20.4 System power (W) 28

Mountings Ceiling and wall surface

Outdoor

Environment