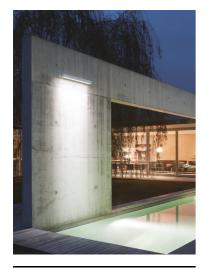

# Arcadia L 640 Long Bracket RGB

545102.12 - Forest Green

Linear luminaire for installation on wall or ceiling – surface mounted.

Configuration: die-cast aluminium closing ends, EN AB-47100 alloy (low copper content), extruded aluminium structure and zinc-coated steel fixing brackets. Glass diffuser: transparent or sandblasted with silkscreen border, fixed to the aluminium through a robotic gluing system.

### Main specifications

Power (W) 20.4 System power (W) 28

Mountings Ceiling and wall surface

Outdoor

Environment