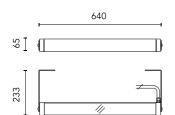

## Main specifications

System power (W)

Mountings Ceiling and wall

surface Outdoor

Environment