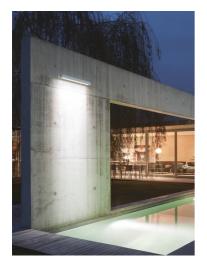

# Arcadia L 640 Long Bracket Dimmable Dali

545016-300.18 - Deep Brown

Linear luminaire for installation on wall or ceiling – surface mounted.

Configuration: die-cast aluminium closing ends, EN AB-47100 alloy (low copper content), extruded aluminium structure and zinc-coated steel fixing brackets. Glass diffuser: transparent or sandblasted with silkscreen border, fixed to the aluminium through a robotic gluing system.