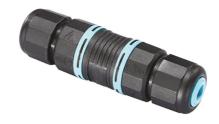

# Arcadia L 640 Long Bracket Dimmable Dali

3/4 Way Terminal Block 4 Poles Ip68 H2O Stop 215 2 Way Terminal Block 4 Poles Ip68 H2O Stop 236