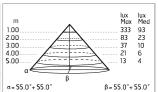

### Optical

Lighting typeDirectLight distributionSymmetricOptical typeWide flood