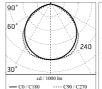

### Optical

Lighting typeDirectLight distributionSymmetricOptical typeWide flood