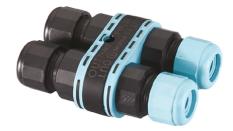

# Arcadia L 640 Long Bracket Dimmable Dali

3/4 Way Terminal Block 4 Poles Ip68 H2O Stop 215 2 Way Terminal Block 4 Poles Ip68 H2O Stop 236