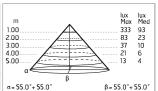

### Optical

Lighting type Light distribution Optical type

Direct Symmetric Wide flood