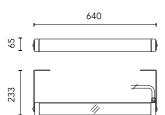

# Arcadia L 640 Long Bracket Dimmable Dali

545016-300.1 - White

Linear luminaire for installation on wall or ceiling – surface mounted.

Configuration: die-cast aluminium closing ends, EN AB-47100 alloy (low copper content), extruded aluminium structure and zinc-coated steel fixing brackets. Glass diffuser: transparent or sandblasted with silkscreen border, fixed to the aluminium through a robotic gluing system.