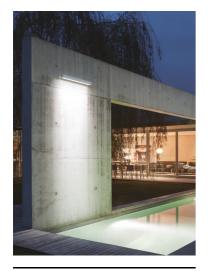

# Arcadia L 640 Long Bracket Dimmable Dali

545016-300.1 - White

Linear luminaire for installation on wall or ceiling – surface mounted.

Configuration: die-cast aluminium closing ends, EN AB-47100 alloy (low copper content), extruded aluminium structure and zinc-coated steel fixing brackets. Glass diffuser: transparent or sandblasted with silkscreen border, fixed to the aluminium through a robotic gluing system.

## Main specifications

System power (W)

Mountings Ceiling and wall

surface Outdoor

Environment

### Optical

Lighting type Light distribution Optical type

Direct Symmetric Wide flood