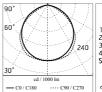

### Optical

Lighting type Light distribution Optical type

Direct Symmetric Wide flood