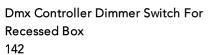

# Arcadia L 1240 Short Bracket RGB

Dmx Controller Stand-Alone/Pc Interface 143

Dmx Cable Shielded Twisted Pair 186

DMX splitter 512 – electronic device to regenerate the monodirectional DMX signal 1 Input and 7 output, 12-24Vdc\_IP20. Power supply not included 187