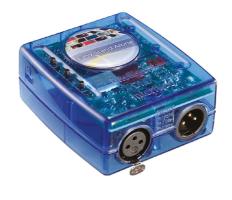

# Arcadia L 1240 Short Bracket RGB

Dmx Controller Stand-Alone/Pc Interface 143

Dmx Cable Shielded Twisted Pair 186

DMX splitter 512 – electronic device to regenerate the monodirectional DMX signal 1 Input and 7 output, 12-24Vdc\_IP20. Power supply not included 187