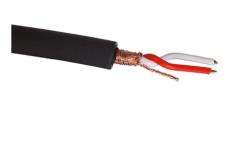

# Arcadia L 1240 Short Bracket RGB

Dmx Controller Stand-Alone/Pc Interface 143

Dmx Cable Shielded Twisted Pair 186

DMX splitter 512 – electronic device to regenerate the monodirectional DMX signal 1 Input and 7 output, 12-24Vdc\_IP20. Power supply not included 187