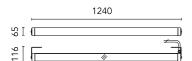

## Arcadia L 1240 Short Bracket RGB

545108.6 - Grey

Linear luminaire for installation on wall or ceiling – surface mounted.

Configuration: die-cast aluminium closing ends, EN AB-47100 alloy (low copper content), extruded aluminium structure and zinc-coated steel fixing brackets. Glass diffuser: transparent or sandblasted with silkscreen border, fixed to the aluminium through a robotic gluing system.