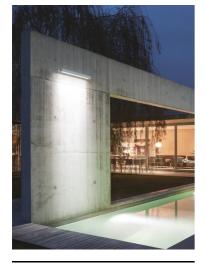

## Arcadia L 1240 Short Bracket RGB

545108.6 - Grey

Linear luminaire for installation on wall or ceiling – surface mounted.

Configuration: die-cast aluminium closing ends, EN AB-47100 alloy (low copper content), extruded aluminium structure and zinc-coated steel fixing brackets. Glass diffuser: transparent or sandblasted with silkscreen border, fixed to the aluminium through a robotic gluing system.