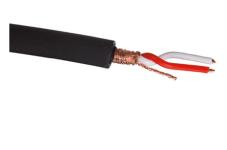

# Arcadia L 1240 Short Bracket RGB

Dmx Controller Stand-Alone/Pc Interface 143

Dmx Cable Shielded Twisted Pair 186

DMX splitter 512 – electronic device to regenerate the monodirectional DMX signal 1 Input and 7 output, 12-24Vdc\_IP20. Power supply not included 187