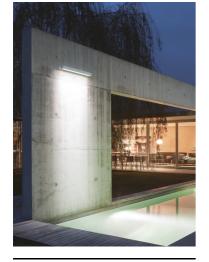

## Arcadia L 1240 Short Bracket RGB

545108.3 - Anthracite

Linear luminaire for installation on wall or ceiling – surface mounted.

Configuration: die-cast aluminium closing ends, EN AB-47100 alloy (low copper content), extruded aluminium structure and zinc-coated steel fixing brackets. Glass diffuser: transparent or sandblasted with silkscreen border, fixed to the aluminium through a robotic gluing system.