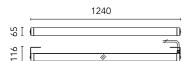

## Arcadia L 1240 Short Bracket RGB

545108.3 - Anthracite

Linear luminaire for installation on wall or ceiling – surface mounted.

Configuration: die-cast aluminium closing ends, EN AB-47100 alloy (low copper content), extruded aluminium structure and zinc-coated steel fixing brackets. Glass diffuser: transparent or sandblasted with silkscreen border, fixed to the aluminium through a robotic gluing system.

### Main specifications

 Power (W)
 40.8

 System power (W)
 48

Mountings Ceiling and wall

surface Outdoor

**Environment** Out