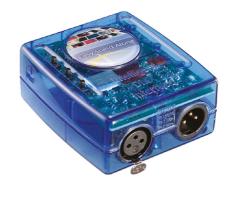

# Arcadia L 1240 Short Bracket RGB

Dmx Controller Stand-Alone/Pc Interface 143

Dmx Cable Shielded Twisted Pair 186

DMX splitter 512 – electronic device to regenerate the monodirectional DMX signal 1 Input and 7 output, 12-24Vdc\_IP20. Power supply not included 187