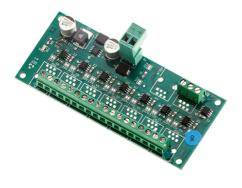

# Arcadia L 1240 Short Bracket RGB

Dmx Controller Stand-Alone/Pc Interface 143

Dmx Cable Shielded Twisted Pair 186

DMX splitter 512 – electronic device to regenerate the monodirectional DMX signal 1 Input and 7 output, 12-24Vdc\_IP20. Power supply not included 187