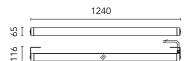

## Arcadia L 1240 Short Bracket RGB

545108.1 - White

Linear luminaire for installation on wall or ceiling – surface mounted.

Configuration: die-cast aluminium closing ends, EN AB-47100 alloy (low copper content), extruded aluminium structure and zinc-coated steel fixing brackets. Glass diffuser: transparent or sandblasted with silkscreen border, fixed to the aluminium through a robotic gluing system.

### Main specifications

Power (W) 40.8 System power (W) 48

Ceiling and wall Mountings

surface Outdoor

Environment