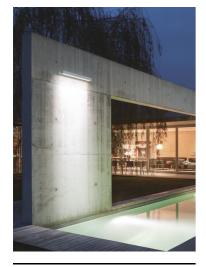

## Arcadia L 1240 Short Bracket RGB

545108.1 - White

Linear luminaire for installation on wall or ceiling – surface mounted.

Configuration: die-cast aluminium closing ends, EN AB-47100 alloy (low copper content), extruded aluminium structure and zinc-coated steel fixing brackets. Glass diffuser: transparent or sandblasted with silkscreen border, fixed to the aluminium through a robotic gluing system.