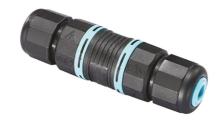

## Arcadia L 1240 Short Bracket Dimmable Dali

3/4 Way Terminal Block 4 Poles Ip68 H2O Stop 215 2 Way Terminal Block 4 Poles Ip68 H2O Stop 236