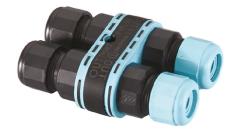

## Arcadia L 1240 Short Bracket Dimmable Dali

3/4 Way Terminal Block 4 Poles Ip68 H2O Stop 215 2 Way Terminal Block 4 Poles Ip68 H2O Stop 236