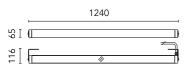

545043-300.1 - White

Linear luminaire for installation on wall or ceiling – surface mounted.

Configuration: die-cast aluminium closing ends, EN AB-47100 alloy (low copper content), extruded aluminium structure and zinc-coated steel fixing brackets. Glass diffuser: transparent or sandblasted with silkscreen border, fixed to the aluminium through a robotic gluing system.