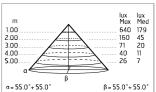

## Optical

Lighting type Light distribution Optical type

Direct Symmetric Wide flood