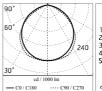

## Optical

Lighting type Light distribution Optical type

Direct Symmetric Wide flood