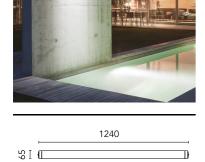

545043.6 - Grey

 $\label{liminary limit} \mbox{Linear luminaire for installation on wall or ceiling-surface mounted}.$ 

Configuration: die-cast aluminium closing ends, EN AB-47100 alloy (low copper content), extruded aluminium structure and zinc-coated steel fixing brackets. Glass diffuser: transparent or sandblasted with silkscreen border, fixed to the aluminium through a robotic gluing system.

## Arcadia L 1240 Short Bracket

3/4 Way Terminal Block 4 Poles Ip68 H2O Stop 215 2 Way Terminal Block 4 Poles Ip68 H2O Stop 236