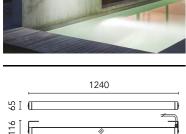

545043.18 - Deep Brown

Linear luminaire for installation on wall or ceiling – surface mounted.

Configuration: die-cast aluminium closing ends, EN AB-47100 alloy (low copper content), extruded aluminium structure and zinc-coated steel fixing brackets. Glass diffuser: transparent or sandblasted with silkscreen border, fixed to the aluminium through a robotic gluing system.

## Arcadia L 1240 Short Bracket

3/4 Way Terminal Block 4 Poles Ip68 H2O Stop 215 2 Way Terminal Block 4 Poles Ip68 H2O Stop 236