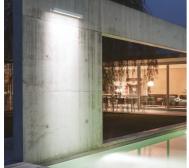

545043.18 - Deep Brown

Linear luminaire for installation on wall or ceiling – surface mounted.

Configuration: die-cast aluminium closing ends, EN AB-47100 alloy (low copper content), extruded aluminium structure and zinc-coated steel fixing brackets. Glass diffuser: transparent or sandblasted with silkscreen border, fixed to the aluminium through a robotic gluing system.