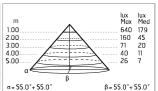

#### Optical

Lighting type Light distribution Optical type

Direct Symmetric Wide flood