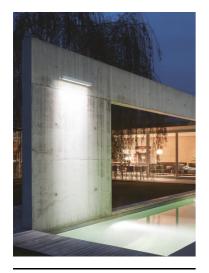

# Arcadia L 1240 Long Bracket RGB

545110.12 - Forest Green

Linear luminaire for installation on wall or ceiling – surface mounted.

Configuration: die-cast aluminium closing ends, EN AB-47100 alloy (low copper content), extruded aluminium structure and zinc-coated steel fixing brackets. Glass diffuser: transparent or sandblasted with silkscreen border, fixed to the aluminium through a robotic gluing system.