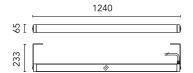

# Arcadia L 1240 Long Bracket RGB

545110.12 - Forest Green

Linear luminaire for installation on wall or ceiling – surface mounted.

Configuration: die-cast aluminium closing ends, EN AB-47100 alloy (low copper content), extruded aluminium structure and zinc-coated steel fixing brackets. Glass diffuser: transparent or sandblasted with silkscreen border, fixed to the aluminium through a robotic gluing system.

In compliance with EN60598-1 standards

Class of insulation: I; RGB: I

Installation: the luminaire is equipped with a piece of cable (approx. 500mm) and an M16 cable-gland (4,5mm< $\emptyset$ <10mm cables) closed with a removable cap. The electrical components are installed on a removable frame accessible by unscrewing the closing ends. Outdoor use requires suitable flexible cables assuring the watertightness of the cable holder.