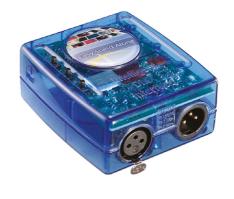

# Arcadia L 1240 Long Bracket RGB

Dmx Controller Stand-Alone/Pc Interface 143

Dmx Cable Shielded Twisted Pair 186

DMX splitter 512 – electronic device to regenerate the monodirectional DMX signal 1 Input and 7 output, 12-24Vdc\_IP20. Power supply not included 187