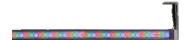

# Arcadia L 1240 Long Bracket RGB

545110.12 - Forest Green

Linear luminaire for installation on wall or ceiling – surface mounted.

Configuration: die-cast aluminium closing ends, EN AB-47100 alloy (low copper content), extruded aluminium structure and zinc-coated steel fixing brackets. Glass diffuser: transparent or sandblasted with silkscreen border, fixed to the aluminium through a robotic gluing system.