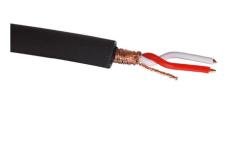

# Arcadia L 1240 Long Bracket RGB

Dmx Controller Stand-Alone/Pc Interface 143

Dmx Cable Shielded Twisted Pair 186

DMX splitter 512 – electronic device to regenerate the monodirectional DMX signal 1 Input and 7 output, 12-24Vdc\_IP20. Power supply not included 187