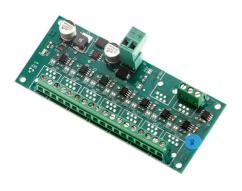

# Arcadia L 1240 Long Bracket RGB

Dmx Controller Stand-Alone/Pc Interface 143

Dmx Cable Shielded Twisted Pair 186

DMX splitter 512 – electronic device to regenerate the monodirectional DMX signal 1 Input and 7 output, 12-24Vdc\_IP20. Power supply not included 187