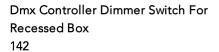

# Arcadia L 1240 Long Bracket RGB

Dmx Controller Stand-Alone/Pc Interface 143

Dmx Cable Shielded Twisted Pair 186

DMX splitter 512 – electronic device to regenerate the monodirectional DMX signal 1 Input and 7 output, 12-24Vdc\_IP20. Power supply not included 187