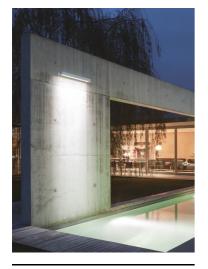

# Arcadia L 1240 Long Bracket RGB

545110.1 - White

Linear luminaire for installation on wall or ceiling – surface mounted.

Configuration: die-cast aluminium closing ends, EN AB-47100 alloy (low copper content), extruded aluminium structure and zinc-coated steel fixing brackets. Glass diffuser: transparent or sandblasted with silkscreen border, fixed to the aluminium through a robotic gluing system.