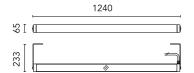

# Arcadia L 1240 Long Bracket RGB

545110.1 - White

Linear luminaire for installation on wall or ceiling – surface mounted.

Configuration: die-cast aluminium closing ends, EN AB-47100 alloy (low copper content), extruded aluminium structure and zinc-coated steel fixing brackets. Glass diffuser: transparent or sandblasted with silkscreen border, fixed to the aluminium through a robotic gluing system.