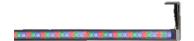

# Arcadia L 1240 Long Bracket RGB

545110.1 - White

Linear luminaire for installation on wall or ceiling – surface mounted.

Configuration: die-cast aluminium closing ends, EN AB-47100 alloy (low copper content), extruded aluminium structure and zinc-coated steel fixing brackets. Glass diffuser: transparent or sandblasted with silkscreen border, fixed to the aluminium through a robotic gluing system.