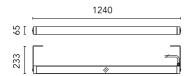

Linear luminaire for installation on wall or ceiling - surface mounted.

Configuration: die-cast aluminium closing ends, EN AB-47100 alloy (low copper content), extruded aluminium structure and zinc-coated steel fixing brackets. Glass diffuser: transparent or sandblasted with silkscreen border, fixed to the aluminium through a robotic gluing system.