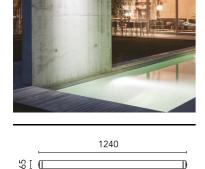

## Arcadia L 1240 Long Bracket

#### 545053.12 - Forest Green

Linear luminaire for installation on wall or ceiling – surface mounted.

Configuration: die-cast aluminium closing ends, EN AB-47100 alloy (low copper content), extruded aluminium structure and zinc-coated steel fixing brackets. Glass diffuser: transparent or sandblasted with silkscreen border, fixed to the aluminium through a robotic gluing system.

In compliance with EN60598-1 standards

Class of insulation: I; RGB: I

Installation: the luminaire is equipped with a piece of cable (approx. 500mm) and an M16 cable-gland (4,5mm<ø<10mm cables) closed with a removable cap. The electrical components are installed on a removable frame accessible by unscrewing the closing ends. Outdoor use requires suitable flexible cables assuring the watertightness of the cable holder.