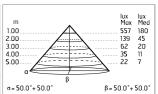

#### Optical

Lighting type Light distribution Optical type

Direct Symmetric Diffused light