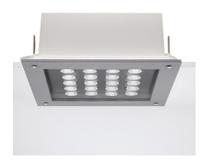

# Ara 250X250 230V Transparent Glass

10310142.A.3 - Anthracite

Square luminaire for installation in the ceiling - recessed.

Configuration: die-cast aluminium structure, EN AB-47100 alloy (low copper content). Glass diffuser: transparent or sandblasted fixed to the frame through a robotic gluing system.

Double layer coating for high resistance to corrosion: the aluminium components are painted with a double coat using powders which are compliant with QUALICOAT standards: a first layer of epoxy powder (with excellent chemical and mechanical resistance) and a second finishing layer of polyester powder (resistant to UV rays and atmospheric agents). The entire painting process of the aluminium fitting starts from components which have been sandblasted in advance to make the surface more porous and increase the adherence of the paint. Ares effects alkaline and acid washing to clean the surfaces completely, then rinses with demineralised water to remove any residue particles, subsequently a chemical conversion treatment is done to protect against rusting. Protection rating: IP65