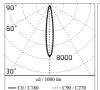

# Main specifications

| Power (W)        | 17    |
|------------------|-------|
| System power (W) | 20    |
| CCT (K)          | 2700K |
| CRI              | 80    |
| Net lumen (lm)   | 1731  |

Mountings Environment Ceiling recessed Outdoor

#### Optical

| Lighting type      | Direct    |
|--------------------|-----------|
| LED type           | Power LED |
| Light distribution | Symmetric |
| Optical type       | Spot      |
|                    |           |