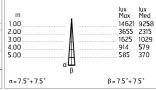

# Main specifications

| Power (W)        | 17    |
|------------------|-------|
| System power (W) | 20    |
| CCT (K)          | 2700K |
| CRI              | 80    |
| Net lumen (lm)   | 1731  |

Mountings Environment Ceiling recessed Outdoor

#### Optical

| Lighting type      | Direct    |
|--------------------|-----------|
| LED type           | Power LED |
| Light distribution | Symmetric |
| Optical type       | Spot      |
|                    |           |