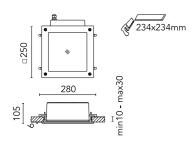

In compliance with EN 60598-1 standards

Class of insulation: mains: I, low voltage: III, LED module: I,II

Installation: Ara GZ10/GU5,3 125x125: pre-wired with approx. 250mm cable. Ara LED 125x125: pre-wired with approx. 1000mm cable. Ara LED 250x250: equipped with two M16 plastic cable glands. The luminaire is ready for installation on false-ceiling (up to 30mm thick surfaces). Installation on solid ceiling requires a dedicated metal box to be ordered separately. Outdoor use requires suitable flexible cables assuring the watertightness of the cable gland / connector.