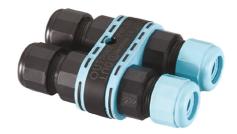

# Ara 250X250 230V Transparent Glass

Box for Ceiling Recessed Installation Ara 108

3/4 Way Terminal Block 4 Poles Ip68 H2O Stop 215 2 Way Terminal Block 4 Poles Ip68 H2O Stop 236

SPD (Surge Protection Device) 237