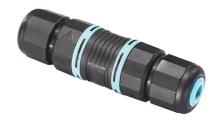

# Ara 250X250 230V Transparent Glass

Box for Ceiling Recessed Installation Ara 108

3/4 Way Terminal Block 4 Poles Ip68 H2O Stop 215 2 Way Terminal Block 4 Poles Ip68 H2O Stop 236

SPD (Surge Protection Device) 237