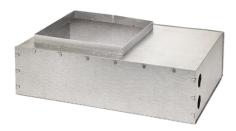

# Ara 250X250 230V Transparent Glass

Box for Ceiling Recessed Installation Ara 108

3/4 Way Terminal Block 4 Poles Ip68 H2O Stop 215 2 Way Terminal Block 4 Poles Ip68 H2O Stop 236

SPD (Surge Protection Device) 237