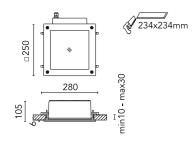

In compliance with EN 60598-1 standards

Class of insulation: mains: I, low voltage: III, LED module: I,II

Installation: Ara GZ10/GU5,3 125x125: pre-wired with approx. 250mm cable. Ara LED 125x125: pre-wired with approx. 1000mm cable. Ara LED 250x250: equipped with two M16 plastic cable glands. The luminaire is ready for installation on false-ceiling (up to 30mm thick surfaces). Installation on solid ceiling requires a dedicated metal box to be ordered separately. Outdoor use requires suitable flexible cables assuring the watertightness of the cable gland / connector.