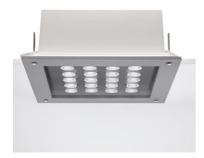

## Ara 250X250 230V Transparent Glass

10310142.A.1 - White

Square luminaire for installation in the ceiling – recessed.

Configuration: die-cast aluminium structure, EN AB-47100 alloy (low copper content). Glass diffuser: transparent or sandblasted fixed to the frame through a robotic gluing system.

Double layer coating for high resistance to corrosion: the aluminium components are painted with a double coat using powders which are compliant with QUALICOAT standards: a first layer of epoxy powder (with excellent chemical and mechanical resistance) and a second finishing layer of polyester powder (resistant to UV rays and atmospheric agents). The entire painting process of the aluminium fitting starts from components which have been sandblasted in advance to make the surface more porous and increase the adherence of the paint. Ares effects alkaline and acid washing to clean the surfaces completely, then rinses with demineralised water to remove any residue particles, subsequently a chemical conversion treatment is done to protect against rusting. Protection rating: IP65