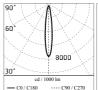

#### Optical

| Lighting type      | Direct    |
|--------------------|-----------|
| LED type           | Power LED |
| Light distribution | Symmetric |
| Optical type       | Spot      |
|                    |           |