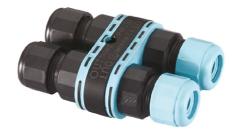

# Ara 250X250 230V Transparent Glass

Box for Ceiling Recessed Installation Ara 108 3/4 Way Terminal Block 4 Poles Ip68 H2O Stop 215 2 Way Terminal Block 4 Poles Ip68 H2O Stop 236

SPD (Surge Protection Device) 237