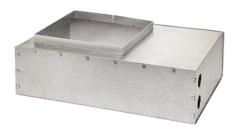

In compliance with EN 60598-1 standards

Class of insulation: mains: I, low voltage: III, LED module: I,II

Installation: Ara GZ10/GU5,3 125x125: pre-wired with approx. 250mm cable. Ara LED 125x125: pre-wired with approx. 1000mm cable. Ara LED 250x250: equipped with two M16 plastic cable glands. The luminaire is ready for installation on false-ceiling (up to 30mm thick surfaces). Installation on solid ceiling requires a dedicated metal box to be ordered separately. Outdoor use requires suitable flexible cables assuring the watertightness of the cable gland / connector.

# Ara 250X250 230V Transparent Glass

Box for Ceiling Recessed Installation Ara 108 3/4 Way Terminal Block 4 Poles Ip68 H2O Stop 215 2 Way Terminal Block 4 Poles Ip68 H2O Stop 236

SPD (Surge Protection Device) 237