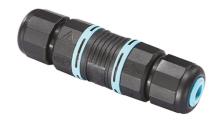

# Ara 250X250 230V Transparent Glass

Box for Ceiling Recessed Installation Ara 108 3/4 Way Terminal Block 4 Poles Ip68 H2O Stop 215 2 Way Terminal Block 4 Poles Ip68 H2O Stop 236

SPD (Surge Protection Device) 237