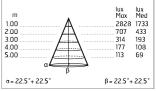

#### Optical

| Lighting type      | Direct    |
|--------------------|-----------|
| LED type           | Power LED |
| Light distribution | Symmetric |
| Optical type       | Medium    |