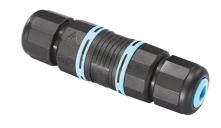

# Ara 250X250 230V Transparent Glass

Box for Ceiling Recessed Installation Ara 108

3/4 Way Terminal Block 4 Poles Ip68 H2O Stop 215 2 Way Terminal Block 4 Poles Ip68 H2O Stop 236

SPD (Surge Protection Device) 237