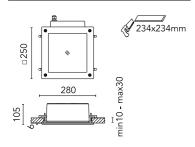

In compliance with EN 60598-1 standards

Class of insulation: mains: I, low voltage: III, LED module: I,II

Installation: Ara GZ10/GU5,3 125x125: pre-wired with approx. 250mm cable. Ara LED 125x125: prewired with approx. 1000mm cable. Ara LED 250x250: equipped with two M16 plastic cable glands. The luminaire is ready for installation on false-ceiling (up to 30mm thick surfaces). Installation on solid ceiling requires a dedicated metal box to be ordered separately. Outdoor use requires suitable flexible cables assuring the watertightness of the cable gland / connector.