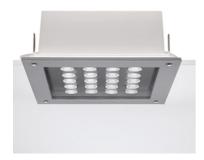

# Ara 250X250 230V Transparent Glass

10310123.A.4 - Black

Square luminaire for installation in the ceiling - recessed.

Configuration: die-cast aluminium structure, EN AB-47100 alloy (low copper content). Glass diffuser: transparent or sandblasted fixed to the frame through a robotic gluing system.

Double layer coating for high resistance to corrosion: the aluminium components are painted with a double coat using powders which are compliant with QUALICOAT standards: a first layer of epoxy powder (with excellent chemical and mechanical resistance) and a second finishing layer of polyester powder (resistant to UV rays and atmospheric agents). The entire painting process of the aluminium fitting starts from components which have been sandblasted in advance to make the surface more porous and increase the adherence of the paint. Ares effects alkaline and acid washing to clean the surfaces completely, then rinses with demineralised water to remove any residue particles, subsequently a chemical conversion treatment is done to protect against rusting. Protection rating: IP65