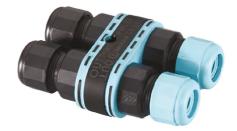

# Ara 250X250 230V Transparent Glass

Box for Ceiling Recessed Installation Ara 108

3/4 Way Terminal Block 4 Poles Ip68 H2O Stop 215 2 Way Terminal Block 4 Poles Ip68 H2O Stop 236

SPD (Surge Protection Device) 237