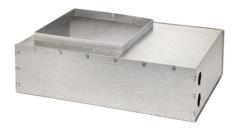

# Ara 250X250 230V Transparent Glass

Box for Ceiling Recessed Installation Ara 108

3/4 Way Terminal Block 4 Poles Ip68 H2O Stop 215 2 Way Terminal Block 4 Poles Ip68 H2O Stop 236

SPD (Surge Protection Device) 237