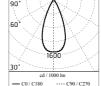

# Main specifications

| Power (W)        | 17    |
|------------------|-------|
| System power (W) | 20    |
| CCT (K)          | 3000K |
| CRI              | 80    |
| Net lumen (lm)   | 1773  |

Mountings Environment Ceiling recessed Outdoor

#### Optical

| Lighting type      | Direct    |
|--------------------|-----------|
| LED type           | Power LED |
| Light distribution | Symmetric |
| Optical type       | Medium    |