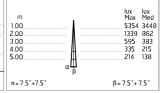

#### Optical

| Direct    |
|-----------|
| Power LED |
| Symmetric |
| Spot      |
|           |