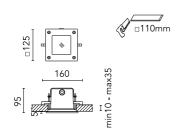

In compliance with EN 60598-1 standards

Class of insulation: mains: I, low voltage: III, LED module: I,II

Installation: Ara GZ10/GU5,3 125x125: pre-wired with approx. 250mm cable. Ara LED 125x125: prewired with approx. 1000mm cable. Ara LED 250x250: equipped with two M16 plastic cable glands. The luminaire is ready for installation on false-ceiling (up to 30mm thick surfaces). Installation on solid ceiling requires a dedicated metal box to be ordered separately. Outdoor use requires suitable flexible cables assuring the watertightness of the cable gland / connector.