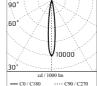

### Main specifications

| Power (W)        | 4.4   |
|------------------|-------|
| System power (W) | 6     |
| CCT (K)          | 3000K |
| CRI              | 80    |
| Not lumon (lm)   | 400   |

Mountings Environment Ceiling recessed Outdoor

#### Optical

| Direct    |
|-----------|
| Power LED |
| Symmetric |
| Spot      |
|           |