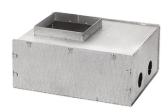

In compliance with EN 60598-1 standards

Class of insulation: mains: I, low voltage: III, LED module: I,II

Installation: Ara GZ10/GU5,3 125x125: pre-wired with approx. 250mm cable. Ara LED 125x125: prewired with approx. 1000mm cable. Ara LED 250x250: equipped with two M16 plastic cable glands. The luminaire is ready for installation on false-ceiling (up to 30mm thick surfaces). Installation on solid ceiling requires a dedicated metal box to be ordered separately. Outdoor use requires suitable flexible cables assuring the watertightness of the cable gland / connector.

# Ara 125X125 230V Transparent Glass

Box for Ceiling Recessed Installation Mini Ara 107 3/4 Way Terminal Block 4 Poles Ip68 H2O Stop 215 2 Way Terminal Block 4 Poles Ip68 H2O Stop 236

SPD (Surge Protection Device) 237