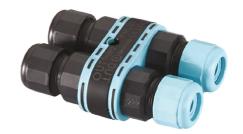

# Ara 125X125 230V Transparent Glass

Box for Ceiling Recessed Installation Mini Ara 107 3/4 Way Terminal Block 4 Poles Ip68 H2O Stop 215 2 Way Terminal Block 4 Poles Ip68 H2O Stop 236

SPD (Surge Protection Device) 237