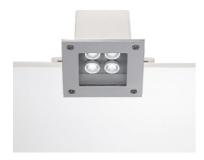

## Ara 125X125 230V Transparent Glass

1039212.A.18 - Deep Brown

Square luminaire for installation in the ceiling – recessed.

Configuration: die-cast aluminium structure, EN AB-47100 alloy (low copper content). Glass diffuser: transparent or sandblasted fixed to the frame through a robotic gluing system.

Double layer coating for high resistance to corrosion: the aluminium components are painted with a double coat using powders which are compliant with QUALICOAT standards: a first layer of epoxy powder (with excellent chemical and mechanical resistance) and a second finishing layer of polyester powder (resistant to UV rays and atmospheric agents). The entire painting process of the aluminium fitting starts from components which have been sandblasted in advance to make the surface more porous and increase the adherence of the paint. Ares effects alkaline and acid washing to clean the surfaces completely, then rinses with demineralised water to remove any residue particles, subsequently a chemical conversion treatment is done to protect against rusting. Protection rating: IP65