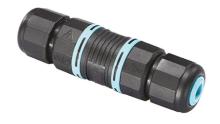

# Ara 125X125 230V Transparent Glass

Box for Ceiling Recessed Installation Mini Ara 107 3/4 Way Terminal Block 4 Poles Ip68 H2O Stop 215 2 Way Terminal Block 4 Poles Ip68 H2O Stop 236

SPD (Surge Protection Device) 237