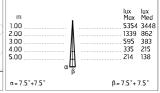

### Main specifications

| Power (W)        | 4.4   |
|------------------|-------|
| System power (W) | 6     |
| CCT (K)          | 3000K |
| CRI              | 80    |
| Net lumen (lm)   | 489   |

Mountings Environment Ceiling recessed Outdoor

#### Optical

| Lighting type      | Direct    |
|--------------------|-----------|
| LED type           | Power LED |
| Light distribution | Symmetric |
| Optical type       | Spot      |
|                    |           |

#### Electrical

| Frequency (Hz) | 50-60        | Insulation class | ll. |
|----------------|--------------|------------------|-----|
| Voltage (V)    | 100-240      |                  |     |
| Dimmable       | No           |                  |     |
| Driver type    | Not dimmable |                  |     |