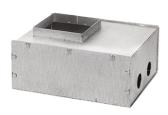

In compliance with EN 60598-1 standards

Class of insulation: mains: I, low voltage: III, LED module: I,II

Installation: Ara GZ10/GU5,3 125x125: pre-wired with approx. 250mm cable. Ara LED 125x125: prewired with approx. 1000mm cable. Ara LED 250x250: equipped with two M16 plastic cable glands. The luminaire is ready for installation on false-ceiling (up to 30mm thick surfaces). Installation on solid ceiling requires a dedicated metal box to be ordered separately. Outdoor use requires suitable flexible cables assuring the watertightness of the cable gland / connector.

# Ara 125X125 230V Transparent Glass

Box for Ceiling Recessed Installation Mini Ara 107 3/4 Way Terminal Block 4 Poles Ip68 H2O Stop 215 2 Way Terminal Block 4 Poles Ip68 H2O Stop 236

SPD (Surge Protection Device) 237