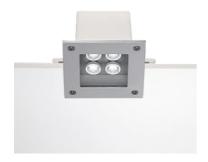

## Ara 125X125 230V Transparent Glass

1039212.A.12 - Forest Green

Square luminaire for installation in the ceiling - recessed.

Configuration: die-cast aluminium structure, EN AB-47100 alloy (low copper content). Glass diffuser: transparent or sandblasted fixed to the frame through a robotic gluing system.

#### **Physical**

**Emergency** 

Color Forest Green