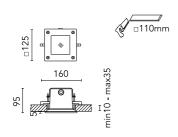

In compliance with EN 60598-1 standards

Class of insulation: mains: I, low voltage: III, LED module: I,II

Installation: Ara GZ10/GU5,3 125x125: pre-wired with approx. 250mm cable. Ara LED 125x125: prewired with approx. 1000mm cable. Ara LED 250x250: equipped with two M16 plastic cable glands. The luminaire is ready for installation on false-ceiling (up to 30mm thick surfaces). Installation on solid ceiling requires a dedicated metal box to be ordered separately. Outdoor use requires suitable flexible cables assuring the watertightness of the cable gland / connector.