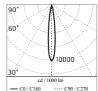

#### Optical

| Lighting type      | Direct    |
|--------------------|-----------|
| LED type           | Power LED |
| Light distribution | Symmetric |
| Optical type       | Spot      |
|                    |           |