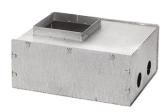

In compliance with EN 60598-1 standards

Class of insulation: mains: I, low voltage: III, LED module: I,II

Installation: Ara GZ10/GU5,3 125x125: pre-wired with approx. 250mm cable. Ara LED 125x125: pre-wired with approx. 1000mm cable. Ara LED 250x250: equipped with two M16 plastic cable glands. The luminaire is ready for installation on false-ceiling (up to 30mm thick surfaces). Installation on solid ceiling requires a dedicated metal box to be ordered separately. Outdoor use requires suitable flexible cables assuring the watertightness of the cable gland / connector.

# Ara 125X125 230V Sandblasted Glass

Box for Ceiling Recessed Installation Mini Ara 107 3/4 Way Terminal Block 4 Poles Ip68 H2O Stop 215 2 Way Terminal Block 4 Poles Ip68 H2O Stop 236

SPD (Surge Protection Device) 237