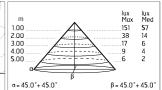

## Optical

| Direct     |
|------------|
| Power LED  |
| Symmetric  |
| Wide flood |
|            |