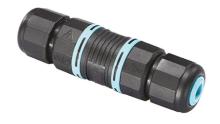

# Ara 125X125 230V Sandblasted Glass

Box for Ceiling Recessed Installation Mini Ara 107 3/4 Way Terminal Block 4 Poles Ip68 H2O Stop 215 2 Way Terminal Block 4 Poles Ip68 H2O Stop 236

SPD (Surge Protection Device) 237