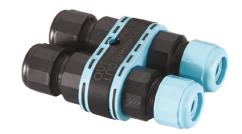

# Ara 125X125 230V Sandblasted Glass

Box for Ceiling Recessed Installation Mini Ara 107 3/4 Way Terminal Block 4 Poles Ip68 H2O Stop 215 2 Way Terminal Block 4 Poles Ip68 H2O Stop 236

SPD (Surge Protection Device) 237