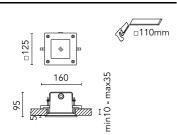

In compliance with EN 60598-1 standards

Class of insulation: mains: I, low voltage: III, LED module: I,II

Installation: Ara GZ10/GU5,3 125x125: pre-wired with approx. 250mm cable. Ara LED 125x125: pre-wired with approx. 1000mm cable. Ara LED 250x250: equipped with two M16 plastic cable glands. The luminaire is ready for installation on false-ceiling (up to 30mm thick surfaces). Installation on solid ceiling requires a dedicated metal box to be ordered separately. Outdoor use requires suitable flexible cables assuring the watertightness of the cable gland / connector.