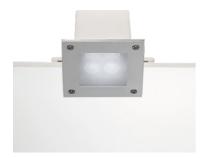

## Ara 125X125 230V Sandblasted Glass

10392144.A.1 - White

Square luminaire for installation in the ceiling - recessed.

Configuration: die-cast aluminium structure, EN AB-47100 alloy (low copper content). Glass diffuser: transparent or sandblasted fixed to the frame through a robotic gluing system.

#### **Physical**

**Color** White