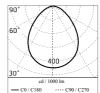

### Main specifications

| Power (W)        | 4.4   |
|------------------|-------|
| System power (W) | 6     |
| CCT (K)          | 2700K |
| CRI              | 80    |
| Net lumen (lm)   | 288   |

Mountings Environment Ceiling recessed Outdoor

## Optical

| Direct     |
|------------|
| Power LED  |
| Symmetric  |
| Wide flood |
|            |