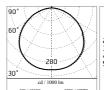

### Optical

| Lighting type      | Direct         |
|--------------------|----------------|
| LED type           | Power LED      |
| Light distribution | Symmetric      |
| Optical type       | Diffused light |
|                    |                |