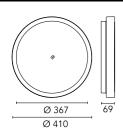

## Anna 410 Dimmable Dali

533052-300.6 - Grey

Outdoor / Indoor round luminaire for installation on ceiling or wall – surface mounted.

Configuration: opal plastic diffuser with satin finish for a high light emission uniformity ratio. Die-cast aluminium fixing back-plate and turned aluminium structure and heat sink. Magnetic finish frame to hide the fixing screws.

# Main specifications

| Power            | 27.9  | Mountings   | Ceiling surface, Wall surface |
|------------------|-------|-------------|-------------------------------|
| System power (W) | 34    | Environment | Outdoor                       |
| ССТ              | 2700K |             |                               |
| CRI              | 80    |             |                               |
| Net lumen (lm)   | 2345  |             |                               |