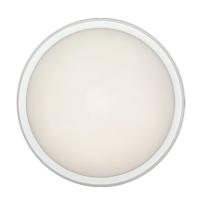

## Anna 410 Dimmable Dali

533052-300.6 - Grey

Outdoor / Indoor round luminaire for installation on ceiling or wall – surface mounted.

Configuration: opal plastic diffuser with satin finish for a high light emission uniformity ratio. Die-cast aluminium fixing back-plate and turned aluminium structure and heat sink. Magnetic finish frame to hide the fixing screws.

The luminaire is coated with polyester powders in single or double colour.

Protection rating: IP66

In compliance with EN 60598-1 standards

Class of Insulation: I

Installation: the luminaire is equipped with two IP65 cable holders for rubber cables  $5 < \emptyset < 10$ mm (Anna  $\emptyset 210$  and  $\emptyset 310$ ) or cables  $6 < \emptyset < 13$ mm (Anna  $\emptyset 410$ ) and a quick-connect 2-pole terminal block. Outdoor installation requires suitable flexible cables assuring the watertightness of the cable holder.