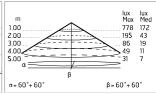

### Optical

| Lighting type      | Direct         |
|--------------------|----------------|
| LED type           | Power LED      |
| Light distribution | Symmetric      |
| Optical type       | Diffused light |
|                    |                |