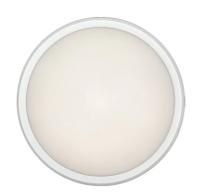

# Anna 410 Dimmable Dali

533052-300.3 - Anthracite

Outdoor / Indoor round luminaire for installation on ceiling or wall – surface mounted.

Configuration: opal plastic diffuser with satin finish for a high light emission uniformity ratio. Die-cast aluminium fixing back-plate and turned aluminium structure and heat sink. Magnetic finish frame to hide the fixing screws.

The luminaire is coated with polyester powders in single or double colour.

Protection rating: IP66

In compliance with EN 60598-1 standards

Class of Insulation: I

Installation: the luminaire is equipped with two IP65 cable holders for rubber cables  $5 < \emptyset < 10$ mm (Anna  $\emptyset 210$  and  $\emptyset 310$ ) or cables  $6 < \emptyset < 13$ mm (Anna  $\emptyset 410$ ) and a quick-connect 2-pole terminal block. Outdoor installation requires suitable flexible cables assuring the watertightness of the cable holder.