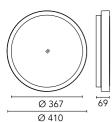

# Anna 410 Dimmable Dali

533052-300.3 - Anthracite

Outdoor / Indoor round luminaire for installation on ceiling or wall – surface mounted.

Configuration: opal plastic diffuser with satin finish for a high light emission uniformity ratio. Die-cast aluminium fixing back-plate and turned aluminium structure and heat sink. Magnetic finish frame to hide the fixing screws.