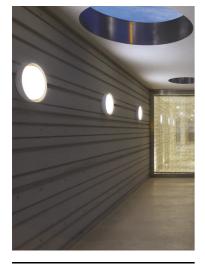

## Anna 410 Dimmable Dali

533022-300.6 - Grey

Outdoor / Indoor round luminaire for installation on ceiling or wall – surface mounted.

Configuration: opal plastic diffuser with satin finish for a high light emission uniformity ratio. Die-cast aluminium fixing back-plate and turned aluminium structure and heat sink. Magnetic finish frame to hide the fixing screws.