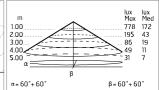

#### Optical

| Lighting type      | Direct         |
|--------------------|----------------|
| LED type           | Power LED      |
| Light distribution | Symmetric      |
| Optical type       | Diffused light |