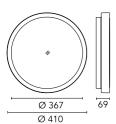

## Anna 410 Dimmable Dali

533022-300.6 - Grey

Outdoor / Indoor round luminaire for installation on ceiling or wall – surface mounted.

Configuration: opal plastic diffuser with satin finish for a high light emission uniformity ratio. Die-cast aluminium fixing back-plate and turned aluminium structure and heat sink. Magnetic finish frame to hide the fixing screws.