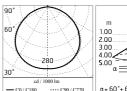

#### Optical

| Lighting type      | Direct         |
|--------------------|----------------|
| LED type           | Power LED      |
| Light distribution | Symmetric      |
| Optical type       | Diffused light |