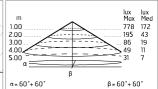

### Optical

Net lumen (lm)

| Lighting type      | Direct         |
|--------------------|----------------|
| LED type           | Power LED      |
| Light distribution | Symmetric      |
| Optical type       | Diffused light |