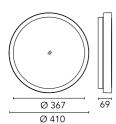

### Anna 410 Dimmable Dali

533022-300.4 - Black

Outdoor / Indoor round luminaire for installation on ceiling or wall – surface mounted.

Configuration: opal plastic diffuser with satin finish for a high light emission uniformity ratio. Die-cast aluminium fixing back-plate and turned aluminium structure and heat sink. Magnetic finish frame to hide the fixing screws.