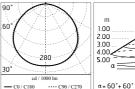

### Optical

Net lumen (lm)

| Lighting type      | Direct         |
|--------------------|----------------|
| LED type           | Power LED      |
| Light distribution | Symmetric      |
| Optical type       | Diffused light |