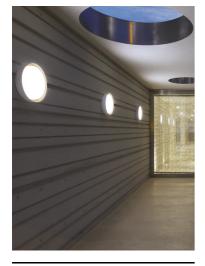

### Anna 410 Dimmable Dali

533022-300.4 - Black

Outdoor / Indoor round luminaire for installation on ceiling or wall – surface mounted.

Configuration: opal plastic diffuser with satin finish for a high light emission uniformity ratio. Die-cast aluminium fixing back-plate and turned aluminium structure and heat sink. Magnetic finish frame to hide the fixing screws.

The luminaire is coated with polyester powders in single or double colour.

Protection rating: IP66

In compliance with EN 60598-1 standards

Class of Insulation: I

Installation: the luminaire is equipped with two IP65 cable holders for rubber cables  $5 < \emptyset < 10$ mm (Anna  $\emptyset 210$  and  $\emptyset 310$ ) or cables  $6 < \emptyset < 13$ mm (Anna  $\emptyset 410$ ) and a quick-connect 2-pole terminal block. Outdoor installation requires suitable flexible cables assuring the watertightness of the cable holder.