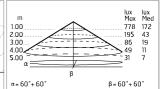

#### Optical

Net lumen (lm)

| Lighting type      | Direct         |
|--------------------|----------------|
| LED type           | Power LED      |
| Light distribution | Symmetric      |
| Optical type       | Diffused light |