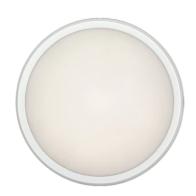

## Anna 410 Dimmable Dali

533021-300.6 - Grey

Outdoor / Indoor round luminaire for installation on ceiling or wall – surface mounted.

Configuration: opal plastic diffuser with satin finish for a high light emission uniformity ratio. Die-cast aluminium fixing back-plate and turned aluminium structure and heat sink. Magnetic finish frame to hide the fixing screws.

The luminaire is coated with polyester powders in single or double colour.

Protection rating: IP66

In compliance with EN 60598-1 standards

Class of Insulation: I

Installation: the luminaire is equipped with two IP65 cable holders for rubber cables  $5 < \emptyset < 10$ mm (Anna  $\emptyset 210$  and  $\emptyset 310$ ) or cables  $6 < \emptyset < 13$ mm (Anna  $\emptyset 410$ ) and a quick-connect 2-pole terminal block. Outdoor installation requires suitable flexible cables assuring the watertightness of the cable holder.