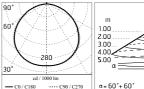

#### Optical

Net lumen (lm)

| Lighting type      | Direct         |
|--------------------|----------------|
| LED type           | Power LED      |
| Light distribution | Symmetric      |
| Optical type       | Diffused light |