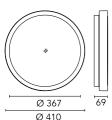

## Anna 410 Dimmable Dali

533021-300.6 - Grey

Outdoor / Indoor round luminaire for installation on ceiling or wall – surface mounted.

Configuration: opal plastic diffuser with satin finish for a high light emission uniformity ratio. Die-cast aluminium fixing back-plate and turned aluminium structure and heat sink. Magnetic finish frame to hide the fixing screws.

The luminaire is coated with polyester powders in single or double colour.

Protection rating: IP66

In compliance with EN 60598-1 standards

Class of Insulation: I

Installation: the luminaire is equipped with two IP65 cable holders for rubber cables  $5 < \emptyset < 10$ mm (Anna  $\emptyset 210$  and  $\emptyset 310$ ) or cables  $6 < \emptyset < 13$ mm (Anna  $\emptyset 410$ ) and a quick-connect 2-pole terminal block. Outdoor installation requires suitable flexible cables assuring the watertightness of the cable holder.