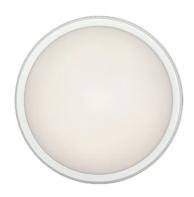

### Anna 410 Dimmable Dali

533021-300.4 - Black

Outdoor / Indoor round luminaire for installation on ceiling or wall – surface mounted.

Configuration: opal plastic diffuser with satin finish for a high light emission uniformity ratio. Die-cast aluminium fixing back-plate and turned aluminium structure and heat sink. Magnetic finish frame to hide the fixing screws.

The luminaire is coated with polyester powders in single or double colour.

Protection rating: IP66

In compliance with EN 60598-1 standards

Class of Insulation: I

Installation: the luminaire is equipped with two IP65 cable holders for rubber cables  $5 < \emptyset < 10$ mm (Anna  $\emptyset 210$  and  $\emptyset 310$ ) or cables  $6 < \emptyset < 13$ mm (Anna  $\emptyset 410$ ) and a quick-connect 2-pole terminal block. Outdoor installation requires suitable flexible cables assuring the watertightness of the cable holder.