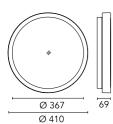

### Anna 410 Dimmable Dali

533021-300.4 - Black

Outdoor / Indoor round luminaire for installation on ceiling or wall – surface mounted.

Configuration: opal plastic diffuser with satin finish for a high light emission uniformity ratio. Die-cast aluminium fixing back-plate and turned aluminium structure and heat sink. Magnetic finish frame to hide the fixing screws.

### Main specifications

| Power (W)        | 27.9  | Mountings   | Ceiling surface, Wall surface |
|------------------|-------|-------------|-------------------------------|
| System power (W) | 34    | Environment | Outdoor                       |
| CCT (K)          | 4000K |             |                               |
| CRI              | 80    |             |                               |
| Net lumen (lm)   | 2712  |             |                               |