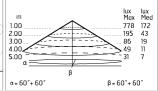

#### Optical

| Lighting type      | Direct         |
|--------------------|----------------|
| LED type           | Power LED      |
| Light distribution | Symmetric      |
| Optical type       | Diffused light |