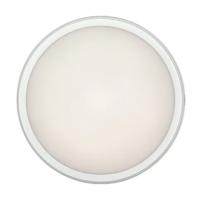

### Anna 410 Dimmable Dali

533021-300.1 - White

Outdoor / Indoor round luminaire for installation on ceiling or wall – surface mounted.

Configuration: op al plastic diffuser with satin finish for a high light emission uniformity ratio. Die-cast aluminium fixing back-plate and turned aluminium structure and heat sink. Magnetic finish frame to hide the fixing screws.

The luminaire is coated with polyester powders in single or double colour.

Protection rating: IP66

In compliance with EN 60598-1 standards

Class of Insulation: I

Installation: the luminaire is equipped with two IP65 cable holders for rubber cables  $5 < \emptyset < 10$ mm (Anna  $\emptyset 210$  and Ø310) or cables 6<Ø<13mm (Anna Ø410) and a quick-connect 2-pole terminal block. Outdoor installation requires suitable flexible cables assuring the watertightness of the cable holder.