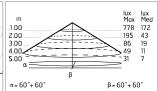

#### Optical

Net lumen (lm)

| Lighting type      | Direct         |
|--------------------|----------------|
| LED type           | Power LED      |
| Light distribution | Symmetric      |
| Optical type       | Diffused light |