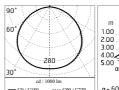

#### Optical

Net lumen (lm)

| Lighting type      | Direct         |
|--------------------|----------------|
| LED type           | Power LED      |
| Light distribution | Symmetric      |
| Optical type       | Diffused light |