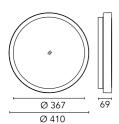

### Anna 410 Dimmable Dali

533021-300.1 - White

Outdoor / Indoor round luminaire for installation on ceiling or wall – surface mounted.

Configuration: op al plastic diffuser with satin finish for a high light emission uniformity ratio. Die-cast aluminium fixing back-plate and turned aluminium structure and heat sink. Magnetic finish frame to hide the fixing screws.