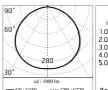

#### Optical

| Lighting type      | Direct         |
|--------------------|----------------|
| LED type           | Power LED      |
| Light distribution | Symmetric      |
| Optical type       | Diffused light |