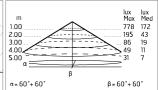

ould cause corrosion.

Chemical substances affect the anticorrosion covering protection.

## Main specifications

| Power (W)        | 27.9  | Mountings   | Ceiling surface, Wall surface |
|------------------|-------|-------------|-------------------------------|
| System power (W) | 34    | Environment | Outdoor                       |
| CCT (K)          | 2700K |             |                               |
| CRI              | 80    |             |                               |
| Net lumen (lm)   | 2345  |             |                               |

#### Optical

| Lighting type      | Direct         |
|--------------------|----------------|
| LED type           | Power LED      |
| Light distribution | Symmetric      |
| Optical type       | Diffused light |



Insulation class



#### **Electrical**

| Frequency (Hz) | 50-60          |
|----------------|----------------|
| Voltage (V)    | 220-240        |
| Dimmable       | Yes            |
| Driver type    | Electronic     |
|                | dimmable 1-10V |
| Emergency      | Without        |

**Physical** 

Color Deep Brown

# Anna 410 Dimmable 1-10V



SPD (Surge Protection Device) 237