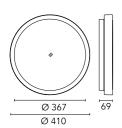

### Anna 410 Dimmable 1-10V

533052-310.18 - Deep Brown

Outdoor / Indoor round luminaire for installation on ceiling or wall – surface mounted.

Configuration: op al plastic diffuser with satin finish for a high light emission uniformity ratio. Die-cast aluminium fixing back-plate and turned aluminium structure and heat sink. Magnetic finish frame to hide the fixing screws.