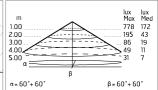

#### Optical

| Lighting type      | Direct         |
|--------------------|----------------|
| LED type           | Power LED      |
| Light distribution | Symmetric      |
| Optical type       | Diffused light |