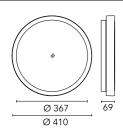

### Anna 410 Dimmable 1-10V

533022-310.4 - Black

Outdoor / Indoor round luminaire for installation on ceiling or wall – surface mounted.

Configuration: op al plastic diffuser with satin finish for a high light emission uniformity ratio. Die-cast aluminium fixing back-plate and turned aluminium structure and heat sink. Magnetic finish frame to hide the fixing screws.