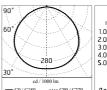

#### Optical

| Lighting type      | Direct         |
|--------------------|----------------|
| LED type           | Power LED      |
| Light distribution | Symmetric      |
| Optical type       | Diffused light |