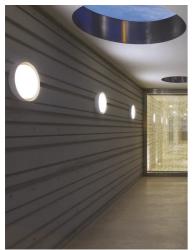

### Anna 410 Dimmable 1-10V

533022-310.4 - Black

Outdoor / Indoor round luminaire for installation on ceiling or wall – surface mounted.

Configuration: op al plastic diffuser with satin finish for a high light emission uniformity ratio. Die-cast aluminium fixing back-plate and turned aluminium structure and heat sink. Magnetic finish frame to hide the fixing screws.

#### Optical

| Lighting type      | Direct         |
|--------------------|----------------|
| LED type           | Power LED      |
| Light distribution | Symmetric      |
| Optical type       | Diffused light |