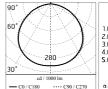

#### Optical

| Lighting type      | Direct         |
|--------------------|----------------|
| LED type           | Power LED      |
| Light distribution | Symmetric      |
| Optical type       | Diffused light |