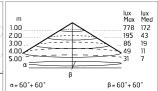

#### Optical

| Lighting type      | Direct         |
|--------------------|----------------|
| LED type           | Power LED      |
| Light distribution | Symmetric      |
| Optical type       | Diffused light |