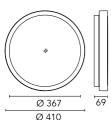

#### Anna 410 Dimmable 1-10V

533022-310.18 - Deep Brown

Outdoor / Indoor round luminaire for installation on ceiling or wall – surface mounted.

Configuration: opal plastic diffuser with satin finish for a high light emission uniformity ratio. Die-cast aluminium fixing back-plate and turned aluminium structure and heat sink. Magnetic finish frame to hide the fixing screws.

The luminaire is coated with polyester powders in single or double colour.

Protection rating: IP66

In compliance with EN 60598-1 standards

Class of Insulation: I

Installation: the luminaire is equipped with two IP65 cable holders for rubber cables  $5 < \emptyset < 10$ mm (Anna  $\emptyset 210$  and  $\emptyset 310$ ) or cables  $6 < \emptyset < 13$ mm (Anna  $\emptyset 410$ ) and a quick-connect 2-pole terminal block. Outdoor installation requires suitable flexible cables assuring the watertightness of the cable holder.