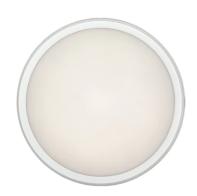

#### Anna 410 Dimmable 1-10V

533022-310.18 - Deep Brown

Outdoor / Indoor round luminaire for installation on ceiling or wall – surface mounted.

Configuration: opal plastic diffuser with satin finish for a high light emission uniformity ratio. Die-cast aluminium fixing back-plate and turned aluminium structure and heat sink. Magnetic finish frame to hide the fixing screws.

The luminaire is coated with polyester powders in single or double colour.

Protection rating: IP66

In compliance with EN 60598-1 standards

Class of Insulation: I

Installation: the luminaire is equipped with two IP65 cable holders for rubber cables  $5 < \emptyset < 10$ mm (Anna  $\emptyset 210$  and  $\emptyset 310$ ) or cables  $6 < \emptyset < 13$ mm (Anna  $\emptyset 410$ ) and a quick-connect 2-pole terminal block. Outdoor installation requires suitable flexible cables assuring the watertightness of the cable holder.