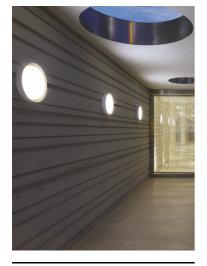

### Anna 410 Dimmable 1-10V

533022-310.1 - White

Outdoor / Indoor round luminaire for installation on ceiling or wall – surface mounted.

Configuration: op al plastic diffuser with satin finish for a high light emission uniformity ratio. Die-cast aluminium fixing back-plate and turned aluminium structure and heat sink. Magnetic finish frame to hide the fixing screws.