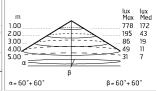

### Optical

Net lumen (lm)

| Lighting type      | Direct         |
|--------------------|----------------|
| LED type           | Power LED      |
| Light distribution | Symmetric      |
| Optical type       | Diffused light |