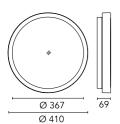

### Anna 410 Dimmable 1-10V

533022-310.1 - White

Outdoor / Indoor round luminaire for installation on ceiling or wall – surface mounted.

Configuration: op al plastic diffuser with satin finish for a high light emission uniformity ratio. Die-cast aluminium fixing back-plate and turned aluminium structure and heat sink. Magnetic finish frame to hide the fixing screws.