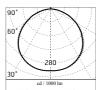

### Optical

Net lumen (lm)

| Lighting type      | Direct         |
|--------------------|----------------|
| LED type           | Power LED      |
| Light distribution | Symmetric      |
| Optical type       | Diffused light |