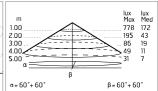

#### Optical

Net lumen (lm)

Lighting typeDirectLED typePower LEDLight distributionSymmetricOptical typeDiffused light