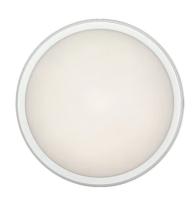

### Anna 410 Dimmable 1-10V

Į į

533021-310.4 - Black

Outdoor / Indoor round luminaire for installation on ceiling or wall – surface mounted.

Configuration: opal plastic diffuser with satin finish for a high light emission uniformity ratio. Die-cast aluminium fixing back-plate and turned aluminium structure and heat sink. Magnetic finish frame to hide the fixing screws.

The luminaire is coated with polyester powders in single or double colour.

Protection rating: IP66

In compliance with EN 60598-1 standards

Class of Insulation: I

Installation: the luminaire is equipped with two IP65 cable holders for rubber cables  $5 < \emptyset < 10$ mm (Anna  $\emptyset 210$  and  $\emptyset 310$ ) or cables  $6 < \emptyset < 13$ mm (Anna  $\emptyset 410$ ) and a quick-connect 2-pole terminal block. Outdoor installation requires suitable flexible cables assuring the watertightness of the cable holder.