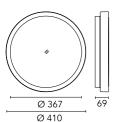

### Anna 410 Dimmable 1-10V

Į į

533021-310.4 - Black

Outdoor / Indoor round luminaire for installation on ceiling or wall – surface mounted.

Configuration: opal plastic diffuser with satin finish for a high light emission uniformity ratio. Die-cast aluminium fixing back-plate and turned aluminium structure and heat sink. Magnetic finish frame to hide the fixing screws.

## Main specifications

| Power (W)        | 27.9  | Mountings   | Ceiling surface, Wall surface |
|------------------|-------|-------------|-------------------------------|
| System power (W) | 34    | Environment | Outdoor                       |
| CCT (K)          | 4000K |             |                               |
| CRI              | 80    |             |                               |