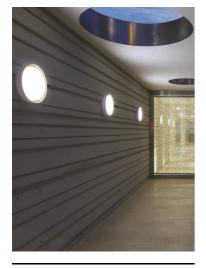

### Anna 410 Dimmable 1-10V

Į į

533021-310.4 - Black

Outdoor / Indoor round luminaire for installation on ceiling or wall – surface mounted.

Configuration: opal plastic diffuser with satin finish for a high light emission uniformity ratio. Die-cast aluminium fixing back-plate and turned aluminium structure and heat sink. Magnetic finish frame to hide the fixing screws.

The luminaire is coated with polyester powders in single or double colour.

Protection rating: IP66

In compliance with EN 60598-1 standards

Class of Insulation: I

Installation: the luminaire is equipped with two IP65 cable holders for rubber cables  $5 < \emptyset < 10$ mm (Anna  $\emptyset 210$  and  $\emptyset 310$ ) or cables  $6 < \emptyset < 13$ mm (Anna  $\emptyset 410$ ) and a quick-connect 2-pole terminal block. Outdoor installation requires suitable flexible cables assuring the watertightness of the cable holder.