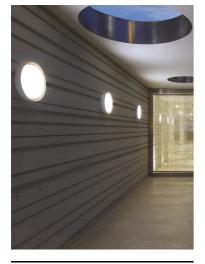

#### Anna 410 Dimmable 1-10V

533021-310.3 - Anthracite

Outdoor / Indoor round luminaire for installation on ceiling or wall – surface mounted.

Configuration: op al plastic diffuser with satin finish for a high light emission uniformity ratio. Die-cast aluminium fixing back-plate and turned aluminium structure and heat sink. Magnetic finish frame to hide the fixing screws.