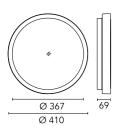

#### Anna 410 Dimmable 1-10V

533021-310.3 - Anthracite

Outdoor / Indoor round luminaire for installation on ceiling or wall – surface mounted.

Configuration: op al plastic diffuser with satin finish for a high light emission uniformity ratio. Die-cast aluminium fixing back-plate and turned aluminium structure and heat sink. Magnetic finish frame to hide the fixing screws.

### Main specifications

| Power (W)        | 27.9  | Mountings   | Ceiling surface, Wall surface |
|------------------|-------|-------------|-------------------------------|
| System power (W) | 34    | Environment | Outdoor                       |
| CCT (K)          | 4000K |             |                               |
| CRI              | 80    |             |                               |
| Net lumen (lm)   | 2712  |             |                               |