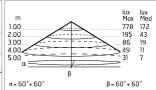

#### Optical

Net lumen (lm)

| Lighting type      | Direct         |
|--------------------|----------------|
| LED type           | Power LED      |
| Light distribution | Symmetric      |
| Optical type       | Diffused light |