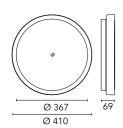

### Anna 410 Dimmable 1-10V

533021-310.18 - Deep Brown

Outdoor / Indoor round luminaire for installation on ceiling or wall – surface mounted.

Configuration: opal plastic diffuser with satin finish for a high light emission uniformity ratio. Die-cast aluminium fixing back-plate and turned aluminium structure and heat sink. Magnetic finish frame to hide the fixing screws.