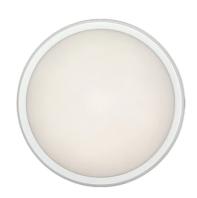

### Anna 410 Dimmable 1-10V

533021-310.18 - Deep Brown

Outdoor / Indoor round luminaire for installation on ceiling or wall – surface mounted.

Configuration: opal plastic diffuser with satin finish for a high light emission uniformity ratio. Die-cast aluminium fixing back-plate and turned aluminium structure and heat sink. Magnetic finish frame to hide the fixing screws.

## Physical

**Emergency** 

**Color** Deep Brown