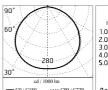

#### Optical

Net lumen (lm)

| Lighting type      | Direct         |
|--------------------|----------------|
| LED type           | Power LED      |
| Light distribution | Symmetric      |
| Optical type       | Diffused light |