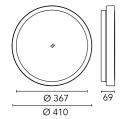

### Anna 410 Bicolour White/Yellow Dimmable Dali

533027-300 - White-Yellow

Outdoor / Indoor round luminaire for installation on ceiling or wall – surface mounted.

Configuration: opal plastic diffuser with satin finish for a high light emission uniformity ratio. Die-cast aluminium fixing back-plate and turned aluminium structure and heat sink. Magnetic finish frame to hide the fixing screws.

The luminaire is coated with polyester powders in single or double colour.

Protection rating: IP66

In compliance with EN 60598-1 standards

Class of Insulation: I

Installation: the luminaire is equipped with two IP65 cable holders for rubber cables  $5<\emptyset<10$ mm (Anna  $\emptyset$ 210 and  $\emptyset$ 310) or cables  $6<\emptyset<13$ mm (Anna  $\emptyset$ 410) and a quick-connect 2-pole terminal block. Outdoor installation requires suitable flexible cables assuring the watertightness of the cable holder.