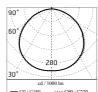

## Main specifications

| Power (W)        | 27.9  |
|------------------|-------|
| System power (W) | 34    |
| CCT (K)          | 3000K |
| CRI              | 80    |
| Net lumen (lm)   | 2712  |

## Optical

| Direct        |
|---------------|
| Power LED     |
| Symmetric     |
| Diffused ligh |
|               |

Ceiling surface, Wall surface

Outdoor wet location