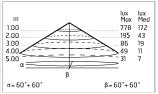

## Optical

| Direct        |
|---------------|
| Power LED     |
| Symmetric     |
| Diffused ligh |
|               |

Ceiling surface, Wall surface

Outdoor wet location