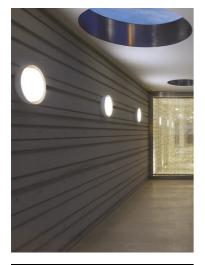

## Anna 410 Bicolour White/Yellow

533061 - White-Yellow

Outdoor / Indoor round luminaire for installation on ceiling or wall – surface mounted.

Configuration: opal plastic diffuser with satin finish for a high light emission uniformity ratio. Die-cast aluminium fixing back-plate and turned aluminium structure and heat sink. Magnetic finish frame to hide the fixing screws.

#### Optical

| Direct        |
|---------------|
| Power LED     |
| Symmetric     |
| Diffused ligh |
|               |

Insulation class

Ceiling surface, Wall surface

Outdoor