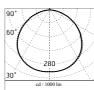

# Main specifications

| Power (W)        | 27.9  | Mountings   |
|------------------|-------|-------------|
| System power (W) | 34    | Environment |
| CCT (K)          | 2700K |             |
| CRI              | 80    |             |
| Net lumen (lm)   | 2345  |             |

#### Optical

| Direct        |
|---------------|
| Power LED     |
| Symmetric     |
| Diffused ligh |
|               |

Insulation class

Ceiling surface, Wall surface

Outdoor