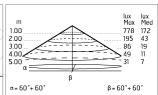

#### Optical

| Direct        |
|---------------|
| Power LED     |
| Symmetric     |
| Diffused ligh |
|               |

Insulation class

Ceiling surface, Wall surface

Outdoor