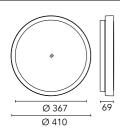

## Anna 410 Bicolour White/Yellow

533061 - White-Yellow

Outdoor / Indoor round luminaire for installation on ceiling or wall – surface mounted.

Configuration: opal plastic diffuser with satin finish for a high light emission uniformity ratio. Die-cast aluminium fixing back-plate and turned aluminium structure and heat sink. Magnetic finish frame to hide the fixing screws.