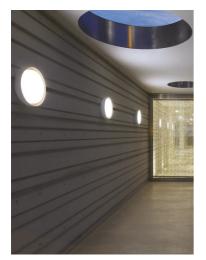

### Anna 410 Bicolour White/Yellow

533027 - White-Yellow

Outdoor / Indoor round luminaire for installation on ceiling or wall – surface mounted.

Configuration: opal plastic diffuser with satin finish for a high light emission uniformity ratio. Die-cast aluminium fixing back-plate and turned aluminium structure and heat sink. Magnetic finish frame to hide the fixing screws.

The luminaire is coated with polyester powders in single or double colour.

Protection rating: IP66

In compliance with EN 60598-1 standards

Class of Insulation: I

Installation: the luminaire is equipped with two IP65 cable holders for rubber cables  $5 < \emptyset < 10$ mm (Anna  $\emptyset 210$  and  $\emptyset 310$ ) or cables  $6 < \emptyset < 13$ mm (Anna  $\emptyset 410$ ) and a quick-connect 2-pole terminal block. Outdoor installation requires suitable flexible cables assuring the watertightness of the cable holder.