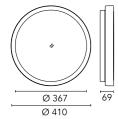

### Anna 410 Bicolour White/Yellow

533027 - White-Yellow

Outdoor / Indoor round luminaire for installation on ceiling or wall – surface mounted.

Configuration: opal plastic diffuser with satin finish for a high light emission uniformity ratio. Die-cast aluminium fixing back-plate and turned aluminium structure and heat sink. Magnetic finish frame to hide the fixing screws.