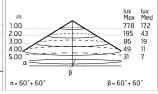

#### Optical

| Direct        |
|---------------|
| Power LED     |
| Symmetric     |
| Diffused ligh |
|               |

Insulation class

Ceiling surface, Wall surface

Outdoor wet location