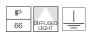

The luminaire is coated with polyester powders in single or double colour.

Protection rating: IP66

In compliance with EN 60598-1 standards

Class of Insulation: I

Installation: the luminaire is equipped with two IP65 cable holders for rubber cables  $5 < \emptyset < 10$ mm (Anna  $\emptyset 210$  and  $\emptyset 310$ ) or cables  $6 < \emptyset < 13$ mm (Anna  $\emptyset 410$ ) and a quick-connect 2-pole terminal block. Outdoor installation requires suitable flexible cables assuring the watertightness of the cable holder.

#### Optical

| Direct        |
|---------------|
| Power LED     |
| Symmetric     |
| Diffused ligh |
|               |

Insulation class

Ceiling surface, Wall surface

Outdoor wet location