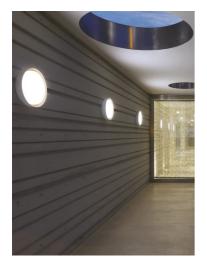

## Anna 410 Bicolour White/Yellow

533023 - White-Yellow

Outdoor / Indoor round luminaire for installation on ceiling or wall – surface mounted.

Configuration: opal plastic diffuser with satin finish for a high light emission uniformity ratio. Die-cast aluminium fixing back-plate and turned aluminium structure and heat sink. Magnetic finish frame to hide the fixing screws.

#### Optical

| Direct        |
|---------------|
| Power LED     |
| Symmetric     |
| Diffused ligh |
|               |

Ceiling surface, Wall surface Outdoor wet location