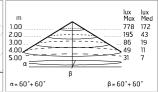

# Main specifications

| Power (W)        | 27.9  | Mountings  |
|------------------|-------|------------|
| System power (W) | 34    | Environmen |
| CCT (K)          | 4000K |            |
| CRI              | 80    |            |
| Net lumen (lm)   | 2521  |            |

#### Optical

| Direct        |
|---------------|
| Power LED     |
| Symmetric     |
| Diffused ligh |
|               |

Ceiling surface, Wall surface Outdoor wet location