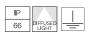

The luminaire is coated with polyester powders in single or double colour.

Protection rating: IP66

In compliance with EN 60598-1 standards

Class of Insulation: I

Installation: the luminaire is equipped with two IP65 cable holders for rubber cables  $5 < \emptyset < 10$ mm (Anna  $\emptyset 210$  and  $\emptyset 310$ ) or cables  $6 < \emptyset < 13$ mm (Anna  $\emptyset 410$ ) and a quick-connect 2-pole terminal block. Outdoor installation requires suitable flexible cables assuring the watertightness of the cable holder.

#### Optical

| Direct        |
|---------------|
| Power LED     |
| Symmetric     |
| Diffused ligh |
|               |

Ceiling surface, Wall surface Outdoor wet location