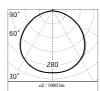

#### Optical

| Direct        |
|---------------|
| Power LED     |
| Symmetric     |
| Diffused ligh |
|               |

Ceiling surface, Wall surface Outdoor wet location