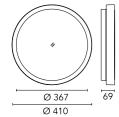

## Anna 410 Bicolour White/Yellow

533023 - White-Yellow

Outdoor / Indoor round luminaire for installation on ceiling or wall – surface mounted.

Configuration: opal plastic diffuser with satin finish for a high light emission uniformity ratio. Die-cast aluminium fixing back-plate and turned aluminium structure and heat sink. Magnetic finish frame to hide the fixing screws.