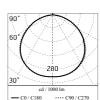

ion and the maintenance of the fixtures it is important to be careful and avoid damages on the paint coating.

Damages on the coating exposed to outdoor conditions or water, could cause corrosion.

Chemical substances affect the anticorrosion covering protection.

## Main specifications

| Power (W)        | 27.9  | Mountings   | Ceiling surface, Wall surface |
|------------------|-------|-------------|-------------------------------|
| System power (W) | 34    | Environment | Outdoor                       |
| CCT (K)          | 2700K |             |                               |
| CRI              | 80    |             |                               |
| Net lumen (lm)   | 2345  |             |                               |

#### Optical

| )    |
|------|
| С    |
| ight |
|      |



Insulation class



### **Electrical**

| Frequency (Hz) | 50-60         |
|----------------|---------------|
| Voltage (V)    | 220-240       |
| Dimmable       | Yes           |
| Driver type    | Electronic    |
|                | dimmable DALI |
| Emergency      | Without       |

#### **Physical**

Color White-Orange

# Anna 410 Bicolour White/Orange Dimmable Dali



SPD (Surge Protection Device) 237