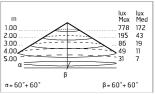

nce of the fixtures it is important to be careful and avoid damages on the paint coating.

Damages on the coating exposed to outdoor conditions or water, could cause corrosion.

Chemical substances affect the anticorrosion covering protection.

## Main specifications

| Power (W)        | 27.9  | Mountings   | Ceiling surface, Wall surface |
|------------------|-------|-------------|-------------------------------|
| System power (W) | 34    | Environment | Outdoor                       |
| CCT (K)          | 2700K |             |                               |
| CRI              | 80    |             |                               |
| Net lumen (lm)   | 2345  |             |                               |

#### Optical

| )    |
|------|
| С    |
| ight |
|      |



Insulation class



### **Electrical**

| Frequency (Hz) | 50-60         |
|----------------|---------------|
| Voltage (V)    | 220-240       |
| Dimmable       | Yes           |
| Driver type    | Electronic    |
|                | dimmable DALI |
| Emergency      | Without       |

#### **Physical**

Color White-Orange

# Anna 410 Bicolour White/Orange Dimmable Dali



SPD (Surge Protection Device) 237