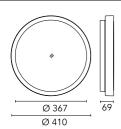

### Anna 410 Bicolour White/Orange Dimmable Dali

533062-300 - White-Orange

Outdoor / Indoor round luminaire for installation on ceiling or wall – surface mounted.

Configuration: opal plastic diffuser with satin finish for a high light emission uniformity ratio. Die-cast aluminium fixing back-plate and turned aluminium structure and heat sink. Magnetic finish frame to hide the fixing screws.

## Main specifications

| Power (W)        | 27.9  | Mountings   | Ceiling surface, Wall surface |
|------------------|-------|-------------|-------------------------------|
| System power (W) | 34    | Environment | Outdoor                       |
| CCT (K)          | 2700K |             |                               |
| CRI              | 80    |             |                               |
| Net lumen (lm)   | 2345  |             |                               |