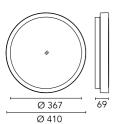

## Anna 410 Bicolour White/Orange Dimmable 1-10V

533062-310 - White-Orange

Outdoor / Indoor round luminaire for installation on ceiling or wall – surface mounted.

Configuration: opal plastic diffuser with satin finish for a high light emission uniformity ratio. Die-cast aluminium fixing back-plate and turned aluminium structure and heat sink. Magnetic finish frame to hide the fixing screws.