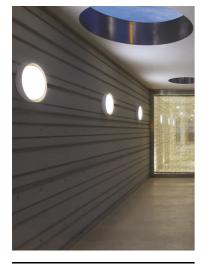

## Anna 410 Bicolour White/Orange Dimmable 1-10V

533062-310 - White-Orange

Outdoor / Indoor round luminaire for installation on ceiling or wall – surface mounted.

Configuration: opal plastic diffuser with satin finish for a high light emission uniformity ratio. Die-cast aluminium fixing back-plate and turned aluminium structure and heat sink. Magnetic finish frame to hide the fixing screws.