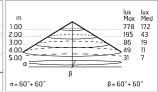

ages on the paint coating.

Damages on the coating exposed to outdoor conditions or water, could cause corrosion.

Chemical substances affect the anticorrosion covering protection.

## Main specifications

| Power (W)        | 27.9  | Mountings   | Ceiling surface, Wall surface |
|------------------|-------|-------------|-------------------------------|
| System power (W) | 34    | Environment | Outdoor                       |
| CCT (K)          | 2700K |             |                               |
| CRI              | 80    |             |                               |
| Net lumen (lm)   | 2345  |             |                               |

#### Optical

| Direct        |
|---------------|
| Power LED     |
| Symmetric     |
| Diffused ligh |
|               |



Insulation class



### Electrical

| riequency (riz) | 30-00          |
|-----------------|----------------|
| Voltage (V)     | 220-240        |
| Dimmable        | Yes            |
| Driver type     | Electronic     |
|                 | dimmable 1-10V |
| Emergency       | Without        |

## **Physical**

Color White-Orange

# Anna 410 Bicolour White/Orange Dimmable 1-10V



SPD (Surge Protection Device) 237