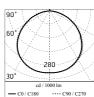

ion and the maintenance of the fixtures it is important to be careful and avoid damages on the paint coating.

Damages on the coating exposed to outdoor conditions or water, could cause corrosion.

Chemical substances affect the anticorrosion covering protection.

### Main specifications

| Power (W)        | 27.9  | Mountings   | Ceiling surface, Wall surface |
|------------------|-------|-------------|-------------------------------|
| System power (W) | 34    | Environment | Outdoor wet location          |
| CCT (K)          | 4000K |             |                               |
| CRI              | 80    |             |                               |
| Net lumen (lm)   | 2521  |             |                               |

### Optical

| )    |
|------|
| С    |
| ight |
|      |





### Electrical

| Frequency (Hz) | 50-60          | Insulation class |
|----------------|----------------|------------------|
| Voltage (V)    | 220-240        |                  |
| Dimmable       | Yes            |                  |
| Driver type    | Dimmable 1-10V |                  |

Without

## Emergency Physical

Color White-Orange

# Anna 410 Bicolour White/Orange Dimmable 1-10V



SPD (Surge Protection Device) 237