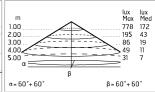

n and the maintenance of the fixtures it is important to be careful and avoid damages on the paint coating.

Damages on the coating exposed to outdoor conditions or water, could cause corrosion.

Chemical substances affect the anticorrosion covering protection.

### Main specifications

| Power (W)        | 27.9  | Mountings   | Ceiling surface, Wall surface |
|------------------|-------|-------------|-------------------------------|
| System power (W) | 34    | Environment | Outdoor wet location          |
| CCT (K)          | 4000K |             |                               |
| CRI              | 80    |             |                               |
| Net lumen (lm)   | 2521  |             |                               |

### Optical

| )    |
|------|
| С    |
| ight |
|      |





### Electrical

| Frequency (Hz) | 50-60          | Insulation class |
|----------------|----------------|------------------|
| Voltage (V)    | 220-240        |                  |
| Dimmable       | Yes            |                  |
| Driver type    | Dimmable 1-10V |                  |

Without

## Emergency Physical

Color White-Orange

# Anna 410 Bicolour White/Orange Dimmable 1-10V



SPD (Surge Protection Device) 237