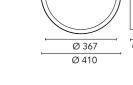

## Anna 410 Bicolour White/Orange Dimmable 1-10V

533024-310 - White-Orange

Outdoor / Indoor round luminaire for installation on ceiling or wall – surface mounted.

Configuration: opal plastic diffuser with satin finish for a high light emission uniformity ratio. Die-cast aluminium fixing back-plate and turned aluminium structure and heat sink. Magnetic finish frame to hide the fixing screws.

### Main specifications

| Power (W)        | 27.9  | Mountings   | Ceiling surface, Wall surface |
|------------------|-------|-------------|-------------------------------|
| System power (W) | 34    | Environment | Outdoor wet location          |
| CCT (K)          | 4000K |             |                               |
| CRI              | 80    |             |                               |
| Net lumen (lm)   | 2521  |             |                               |