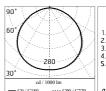

## Main specifications

| Power (W)        | 27.9  | Mountings   | Ceiling surface, Wall surface |
|------------------|-------|-------------|-------------------------------|
| System power (W) | 34    | Environment | Outdoor                       |
| CCT (K)          | 3000K |             |                               |
| CRI              | 80    |             |                               |
| Net lumen (lm)   | 2521  |             |                               |

### Optical

| Direct         |
|----------------|
| Power LED      |
| Symmetric      |
| Diffused light |
|                |

Insulation class