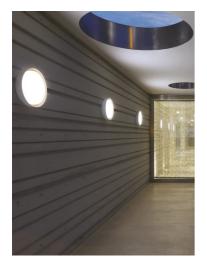

## Anna 410 Bicolour White/Green Dimmable 1-10V

533030-310 - White-Green

Outdoor / Indoor round luminaire for installation on ceiling or wall – surface mounted.

Configuration: opal plastic diffuser with satin finish for a high light emission uniformity ratio. Die-cast aluminium fixing back-plate and turned aluminium structure and heat sink. Magnetic finish frame to hide the fixing screws.