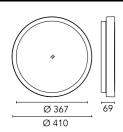

## Anna 410 Bicolour White/Green Dimmable 1-10V

533030-310 - White-Green

Outdoor / Indoor round luminaire for installation on ceiling or wall – surface mounted.

Configuration: opal plastic diffuser with satin finish for a high light emission uniformity ratio. Die-cast aluminium fixing back-plate and turned aluminium structure and heat sink. Magnetic finish frame to hide the fixing screws.