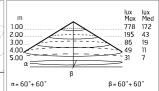

on the paint coating.

Damages on the coating exposed to outdoor conditions or water, could cause corrosion.

Chemical substances affect the anticorrosion covering protection.

## Main specifications

| Power (W)        | 27.9  | Mountings   | Ceiling surface, Wall surface |
|------------------|-------|-------------|-------------------------------|
| System power (W) | 34    | Environment | Outdoor                       |
| CCT (K)          | 3000K |             |                               |
| CRI              | 80    |             |                               |
| Net lumen (lm)   | 2521  |             |                               |

### Optical

| Direct         |
|----------------|
| Power LED      |
| Symmetric      |
| Diffused light |
|                |



Insulation class



#### Electrical

| Frequency (Hz) | 50-60          |  |
|----------------|----------------|--|
| Voltage (V)    | 220-240        |  |
| Dimmable       | Yes            |  |
| Driver type    | Electronic     |  |
|                | dimmable 1-10V |  |
| _              |                |  |

**Emergency** Without

#### **Physical**

**Color** White-Green

# Anna 410 Bicolour White/Green Dimmable 1-10V



SPD (Surge Protection Device) 237